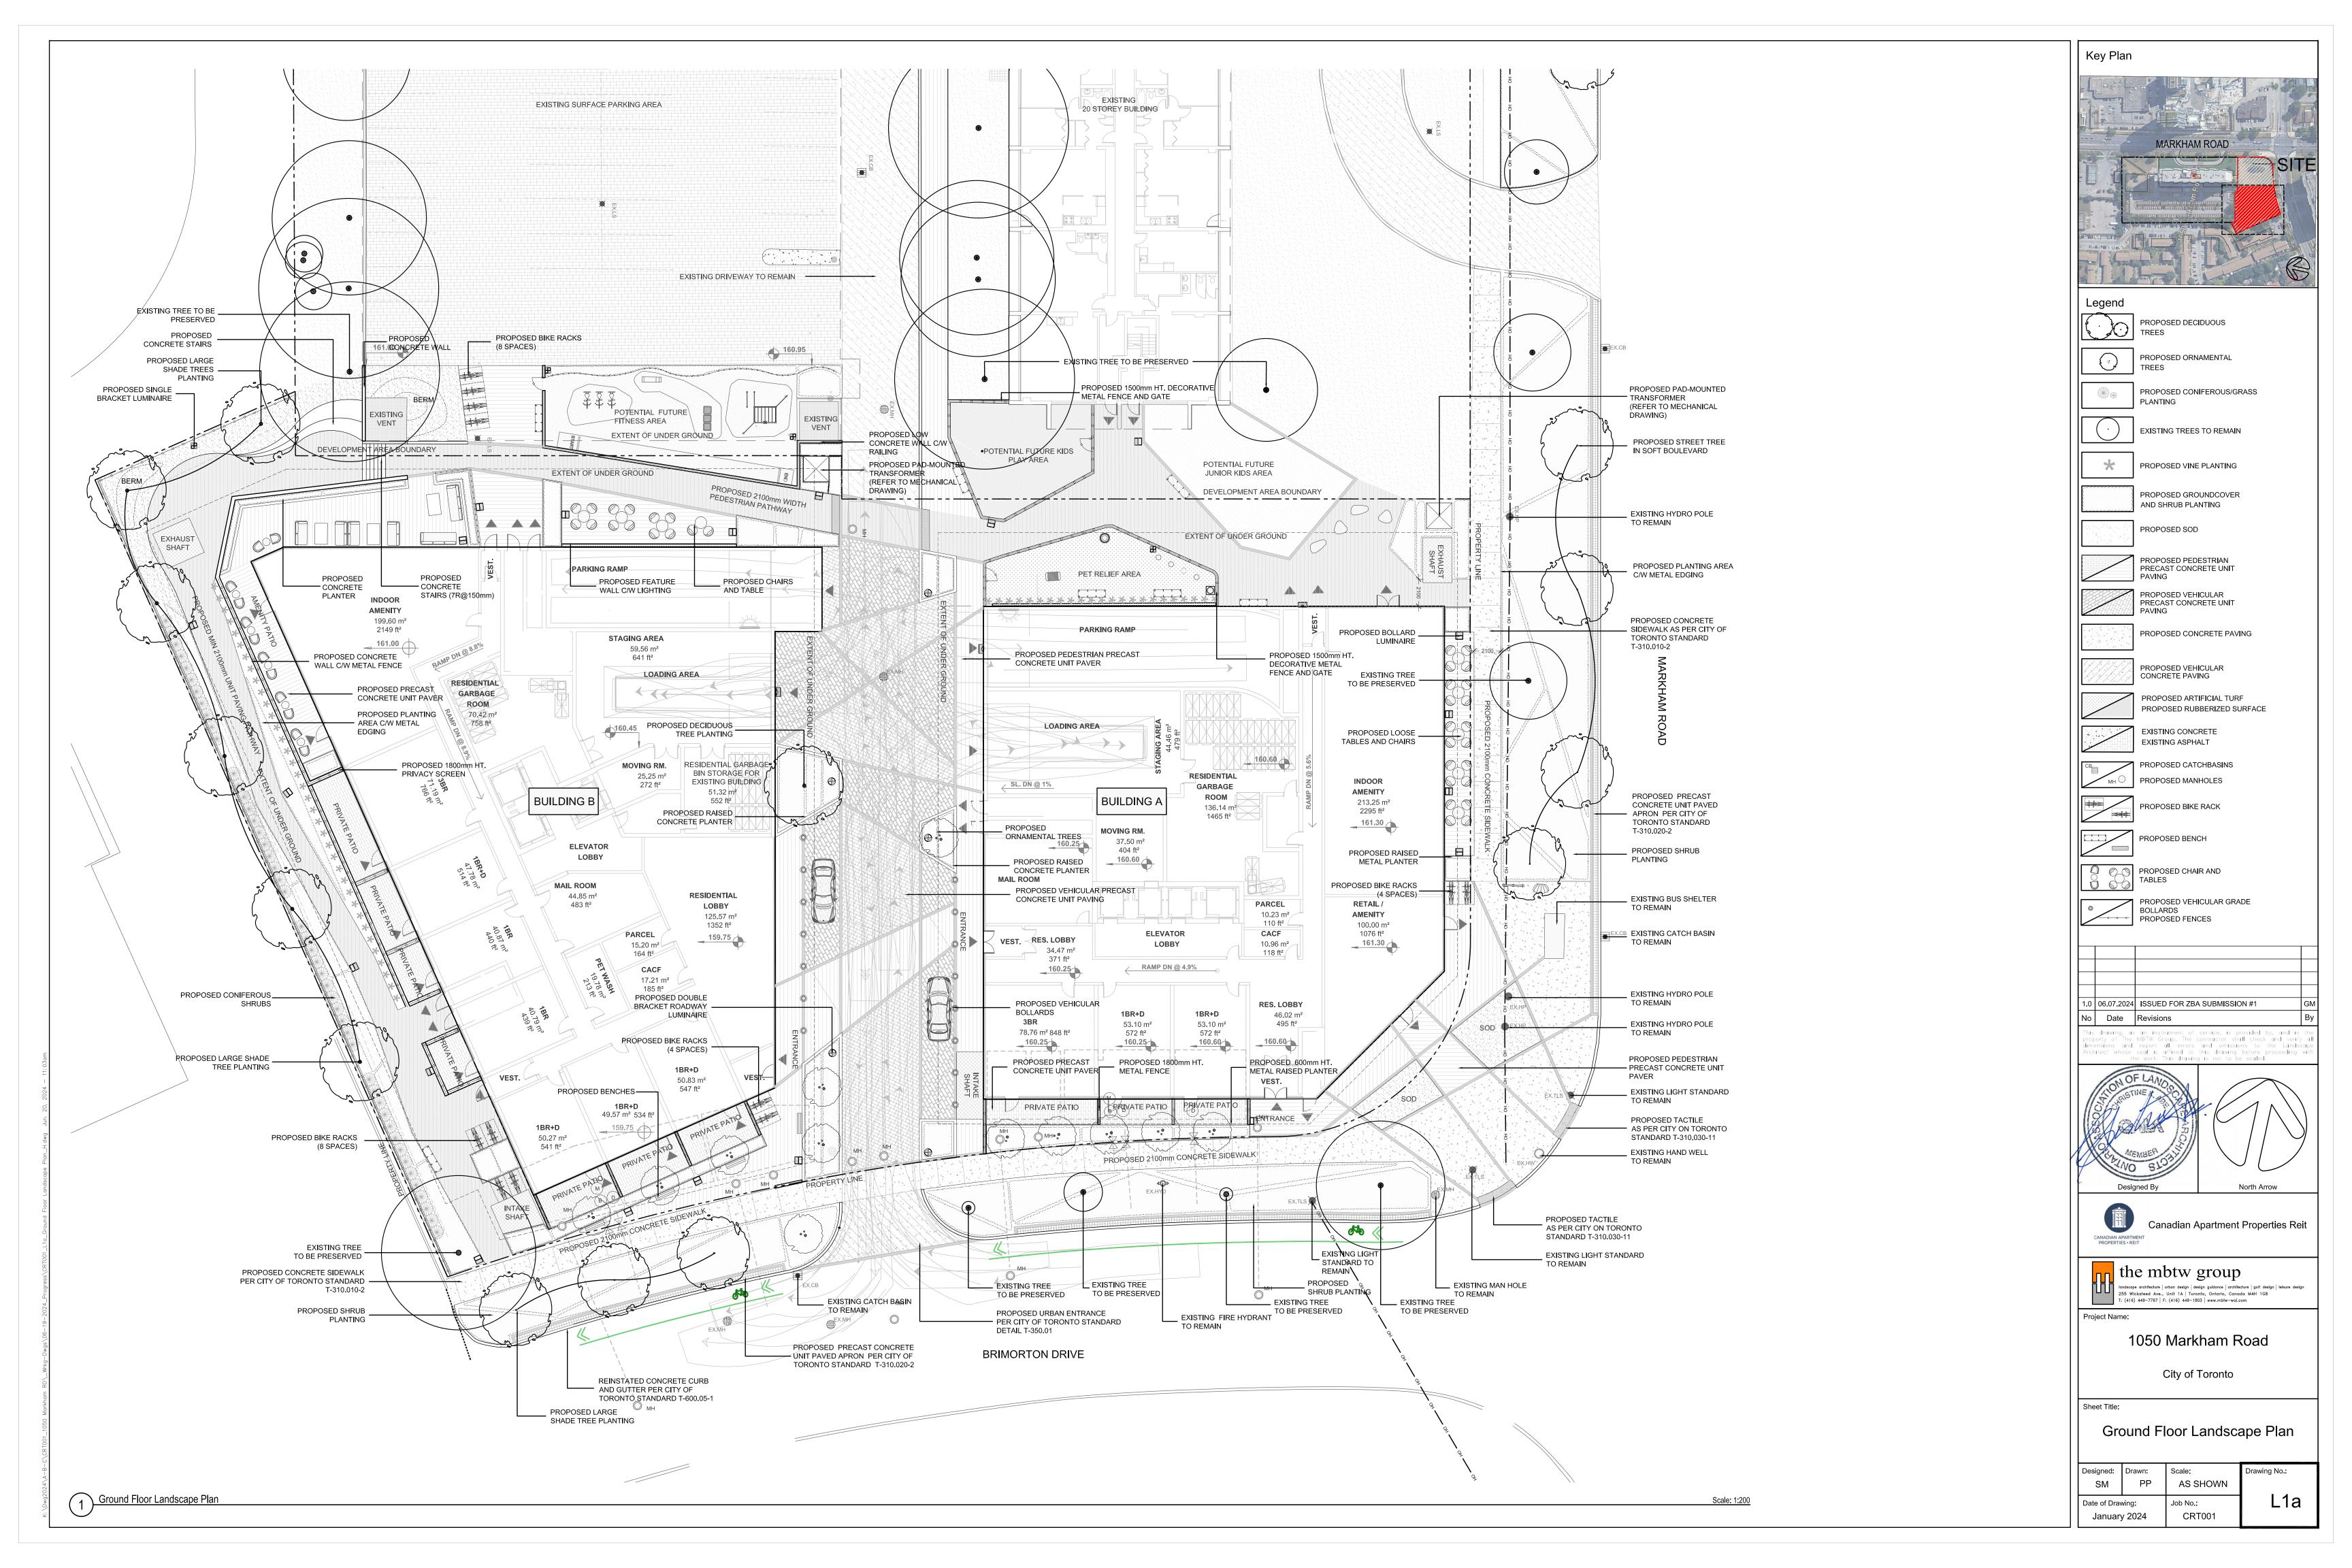

### DRAWING LIST

| _0  | Overall Site Landscape Plan                      |
|-----|--------------------------------------------------|
| _1  | TGS Soil Volume & UHI Paving Plan                |
| _1a | Ground Floor Landscape Plan                      |
| _2  | Public Utility Overlay Plan                      |
| _3  | Ground Floor Planting Plan                       |
| _4a | Ground Floor Lighting Plan & Details             |
| _5a | 2nd Floor Outdoor Amenity Terrace Landscape Plan |
| _6  | Green Roof Plan and Details                      |
| _7a | Streetscape Sections                             |
| _7b | Streetscape Sections                             |
| ГР1 | Tree Preservation Plan                           |
| ГР2 | Tree Preservation Tables, Images, and Details    |
|     |                                                  |