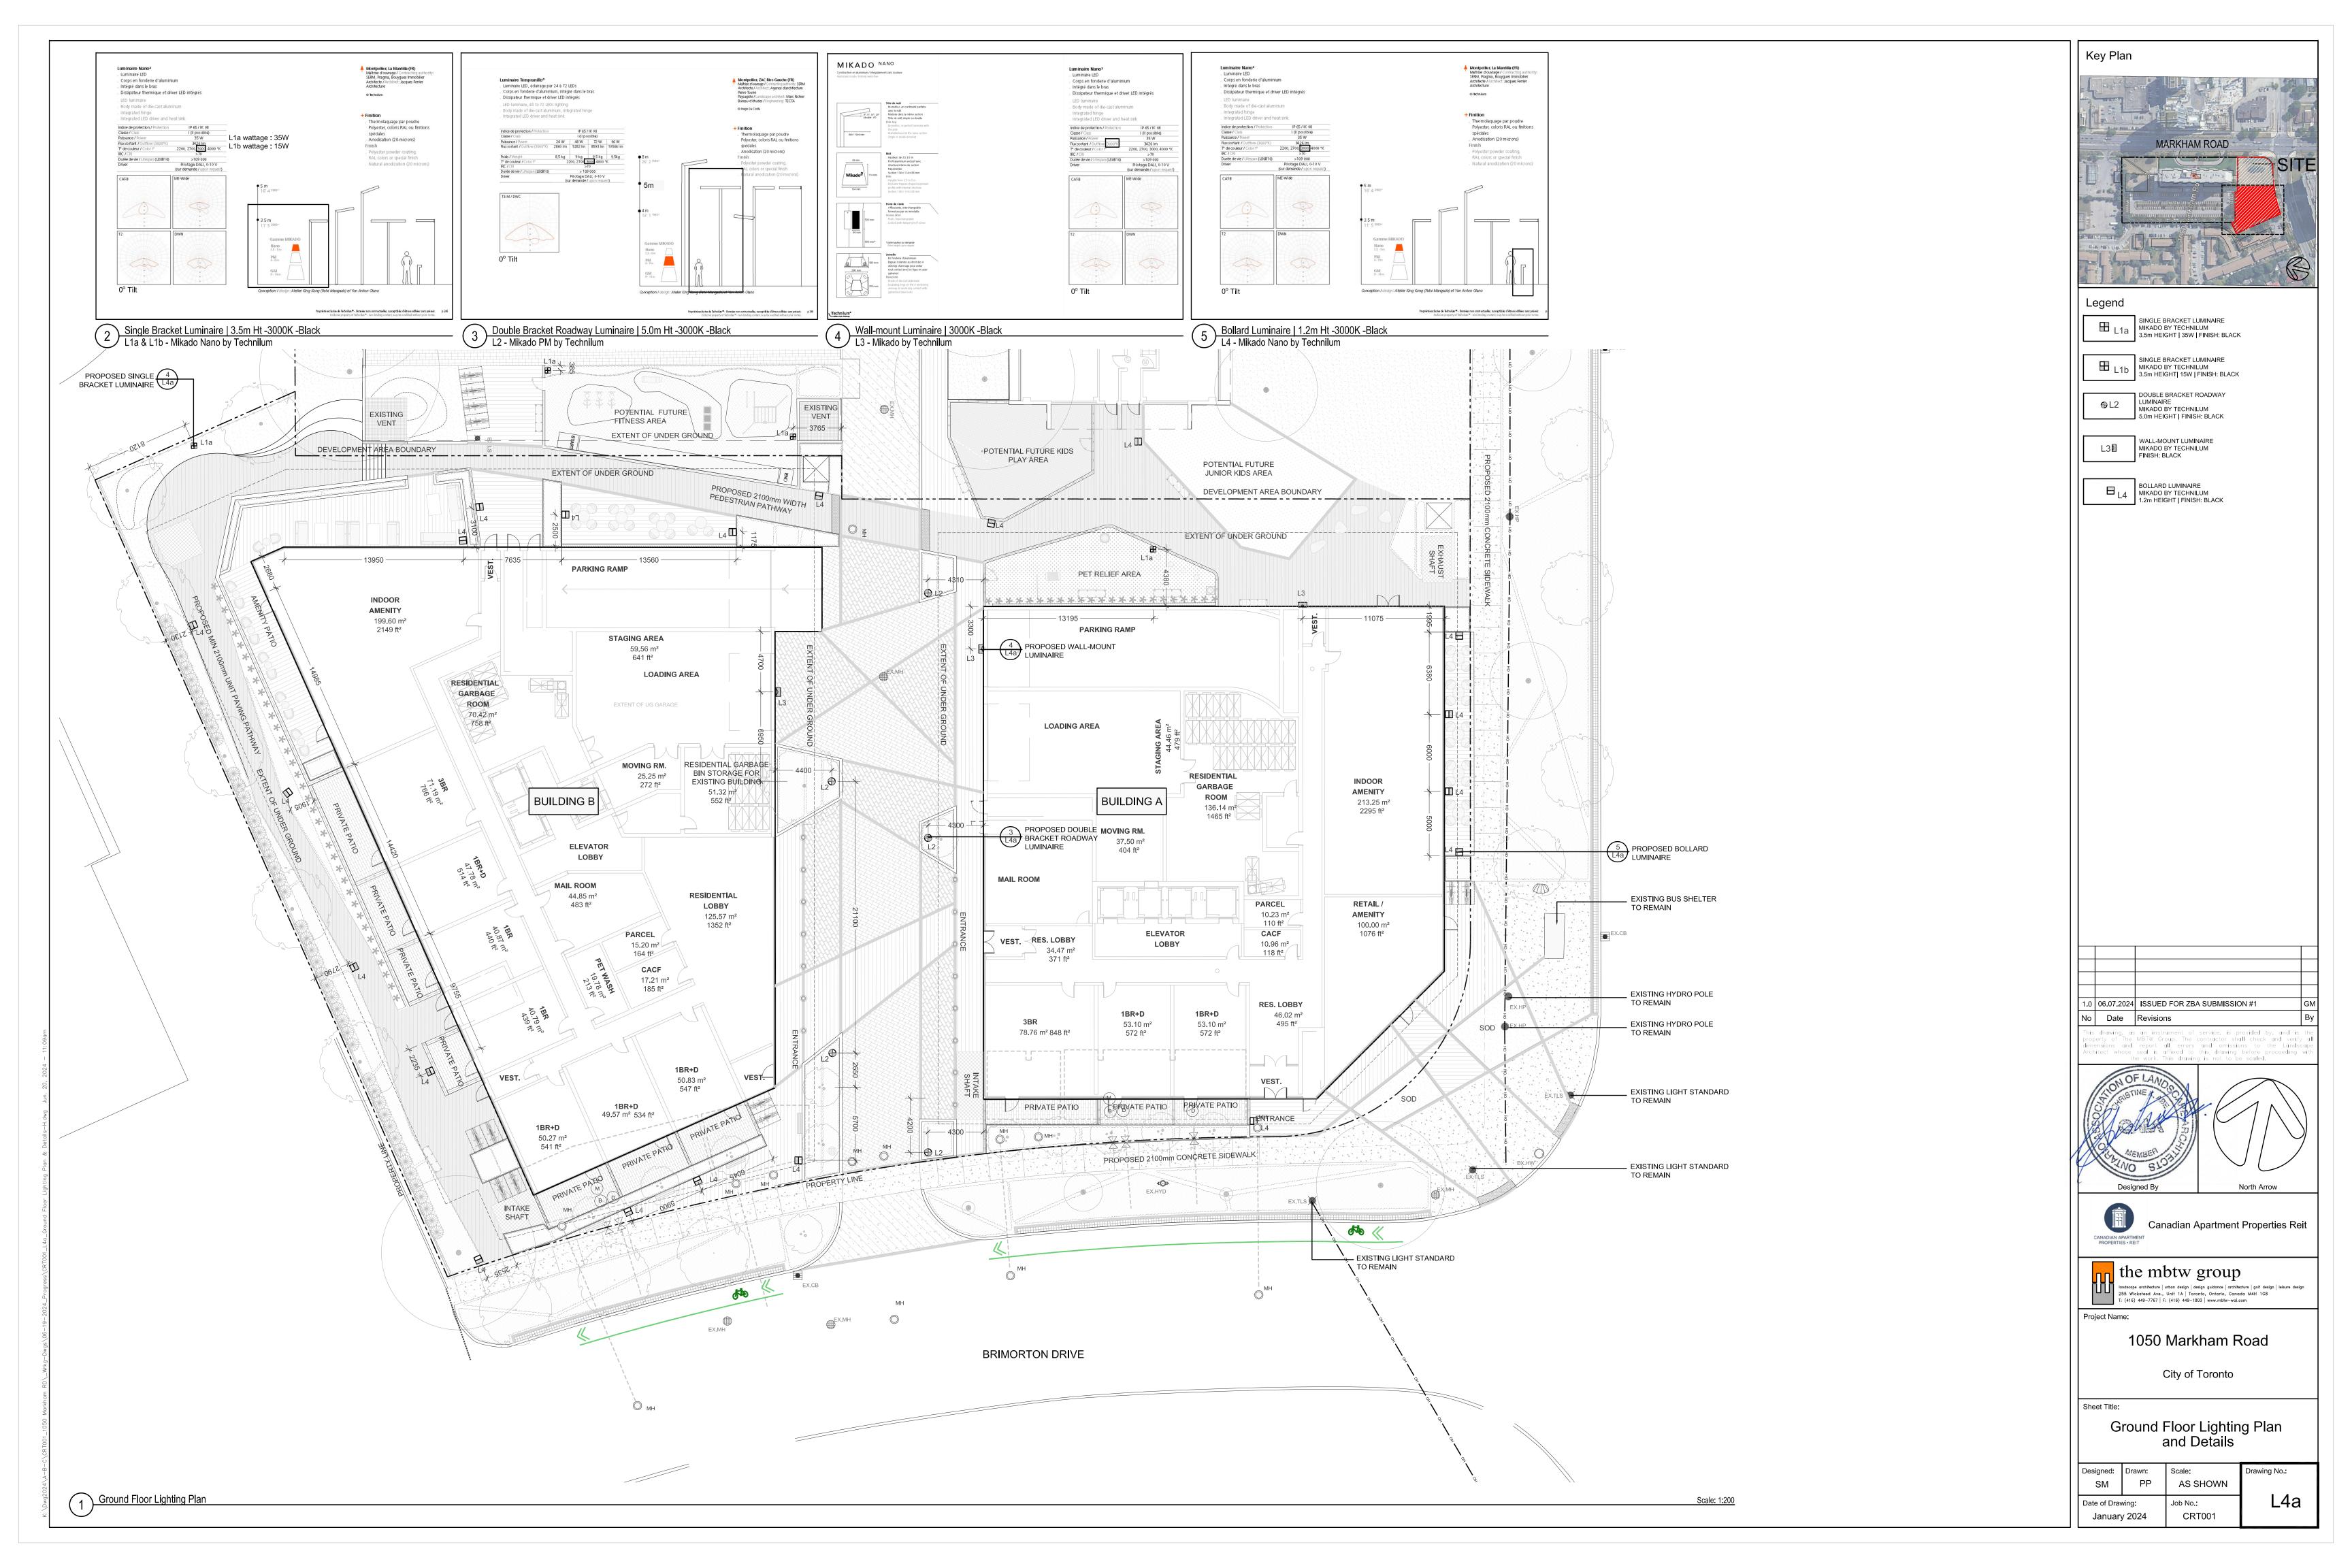

### DRAWING LIST

| _0  | Overall Site Landscape Plan                      |
|-----|--------------------------------------------------|
| _1  | TGS Soil Volume & UHI Paving Plan                |
| _1a | Ground Floor Landscape Plan                      |
| _2  | Public Utility Overlay Plan                      |
| _3  | Ground Floor Planting Plan                       |
| _4a | Ground Floor Lighting Plan & Details             |
| _5a | 2nd Floor Outdoor Amenity Terrace Landscape Plan |
| _6  | Green Roof Plan and Details                      |
| _7a | Streetscape Sections                             |
| _7b | Streetscape Sections                             |
| ГР1 | Tree Preservation Plan                           |
| ГР2 | Tree Preservation Tables, Images, and Details    |
|     |                                                  |