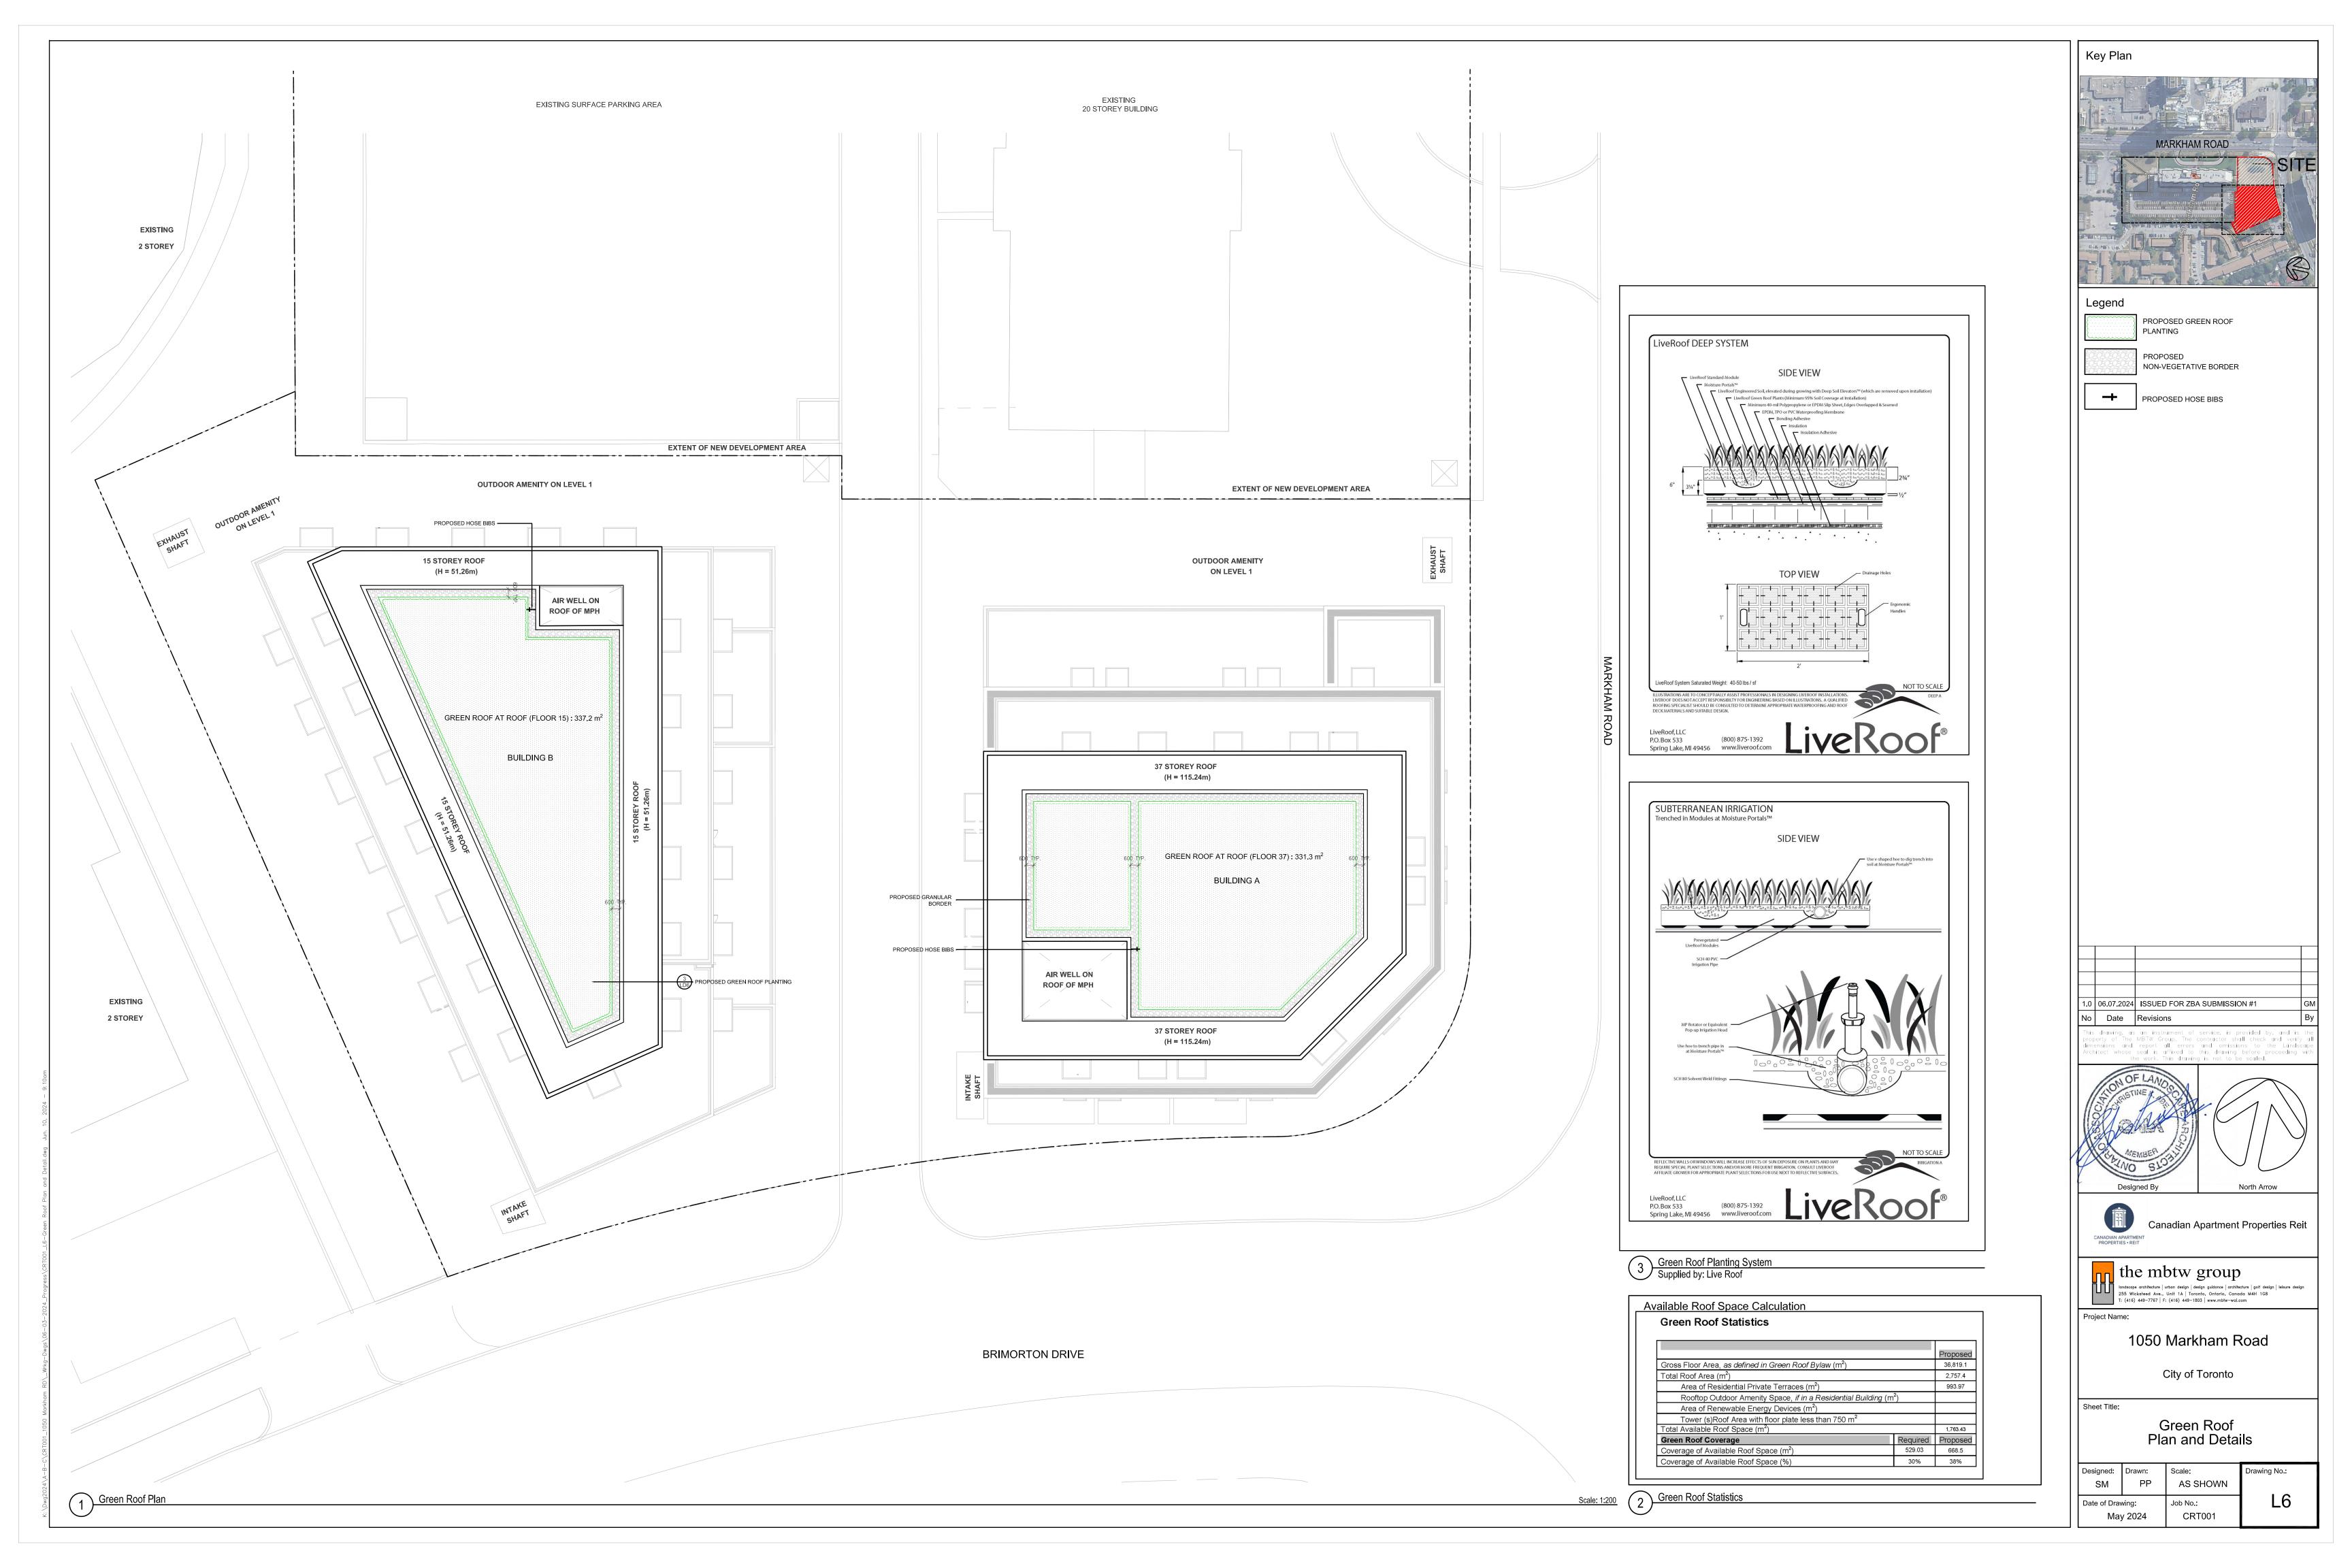

### DRAWING LIST

| _0  | Overall Site Landscape Plan                      |
|-----|--------------------------------------------------|
| _1  | TGS Soil Volume & UHI Paving Plan                |
| _1a | Ground Floor Landscape Plan                      |
| _2  | Public Utility Overlay Plan                      |
| _3  | Ground Floor Planting Plan                       |
| _4a | Ground Floor Lighting Plan & Details             |
| _5a | 2nd Floor Outdoor Amenity Terrace Landscape Plan |
| _6  | Green Roof Plan and Details                      |
| _7a | Streetscape Sections                             |
| _7b | Streetscape Sections                             |
| ГР1 | Tree Preservation Plan                           |
| ГР2 | Tree Preservation Tables, Images, and Details    |
|     |                                                  |