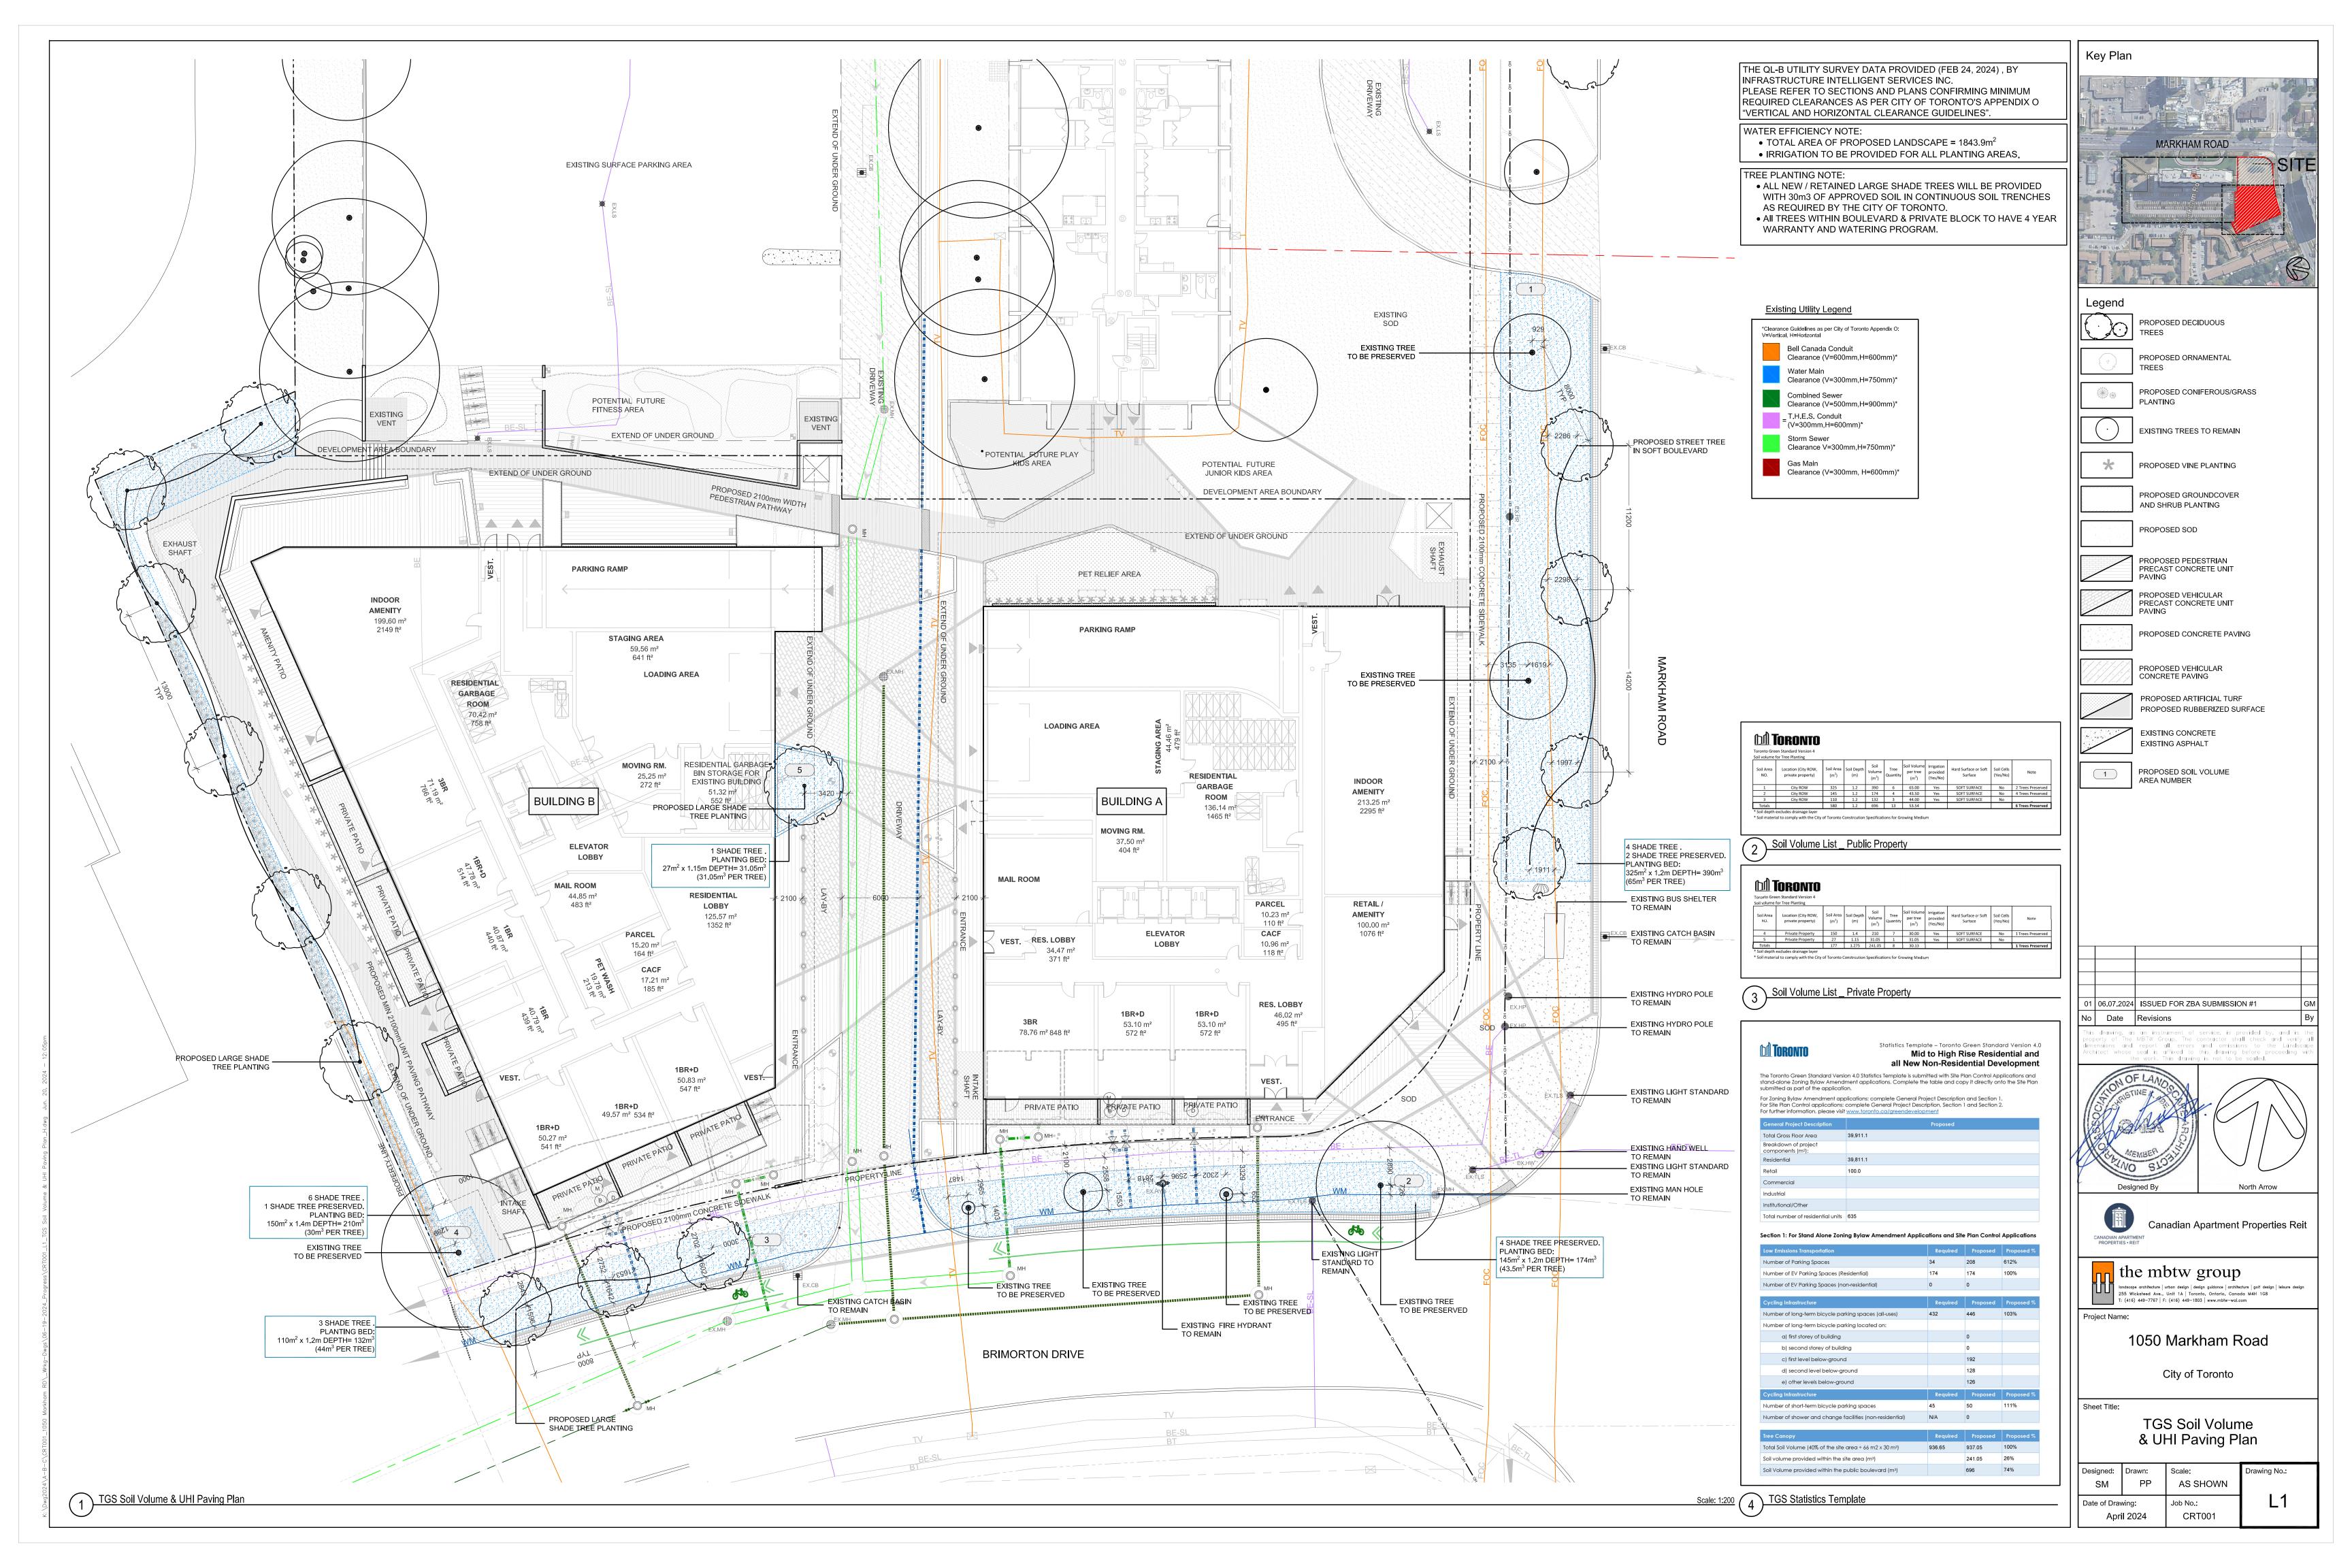

### DRAWING LIST

| _0  | Overall Site Landscape Plan                      |
|-----|--------------------------------------------------|
| _1  | TGS Soil Volume & UHI Paving Plan                |
| _1a | Ground Floor Landscape Plan                      |
| _2  | Public Utility Overlay Plan                      |
| _3  | Ground Floor Planting Plan                       |
| _4a | Ground Floor Lighting Plan & Details             |
| _5a | 2nd Floor Outdoor Amenity Terrace Landscape Plan |
| _6  | Green Roof Plan and Details                      |
| _7a | Streetscape Sections                             |
| _7b | Streetscape Sections                             |
| ГР1 | Tree Preservation Plan                           |
| ГР2 | Tree Preservation Tables, Images, and Details    |
|     |                                                  |