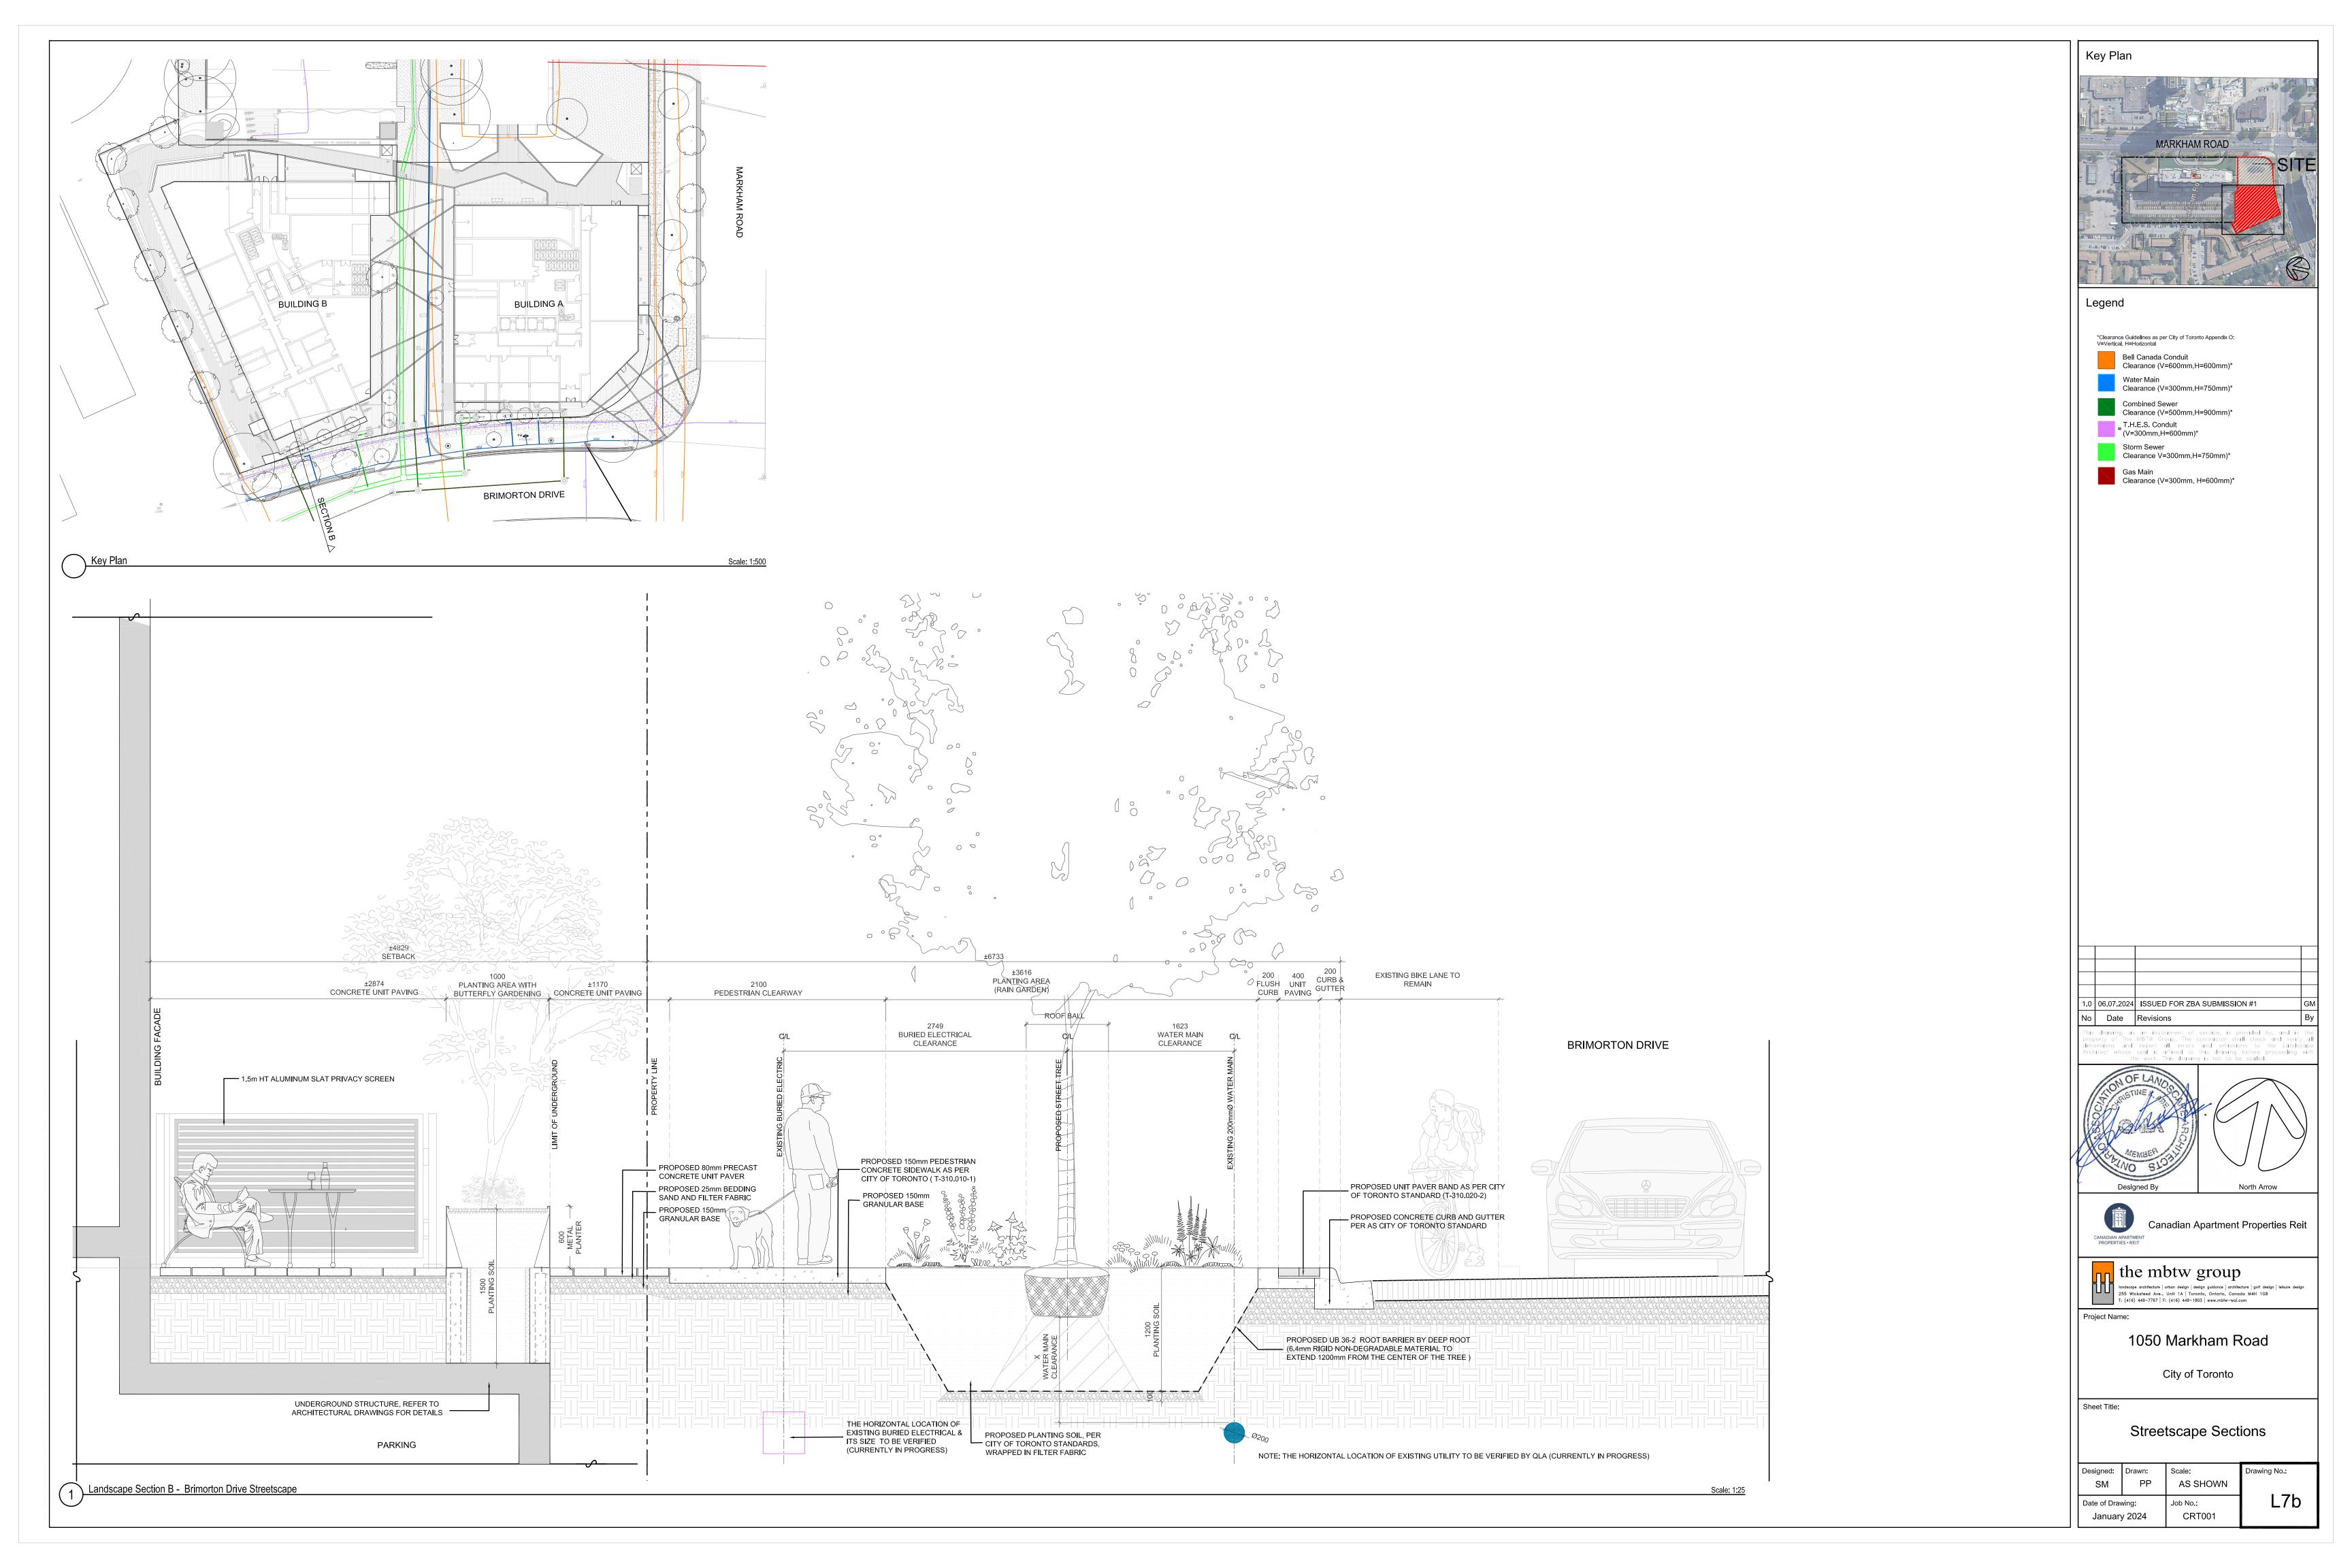

### DRAWING LIST

| _0  | Overall Site Landscape Plan                      |
|-----|--------------------------------------------------|
| _1  | TGS Soil Volume & UHI Paving Plan                |
| _1a | Ground Floor Landscape Plan                      |
| _2  | Public Utility Overlay Plan                      |
| _3  | Ground Floor Planting Plan                       |
| _4a | Ground Floor Lighting Plan & Details             |
| _5a | 2nd Floor Outdoor Amenity Terrace Landscape Plan |
| _6  | Green Roof Plan and Details                      |
| _7a | Streetscape Sections                             |
| _7b | Streetscape Sections                             |
| ГР1 | Tree Preservation Plan                           |
| ГР2 | Tree Preservation Tables, Images, and Details    |
|     |                                                  |