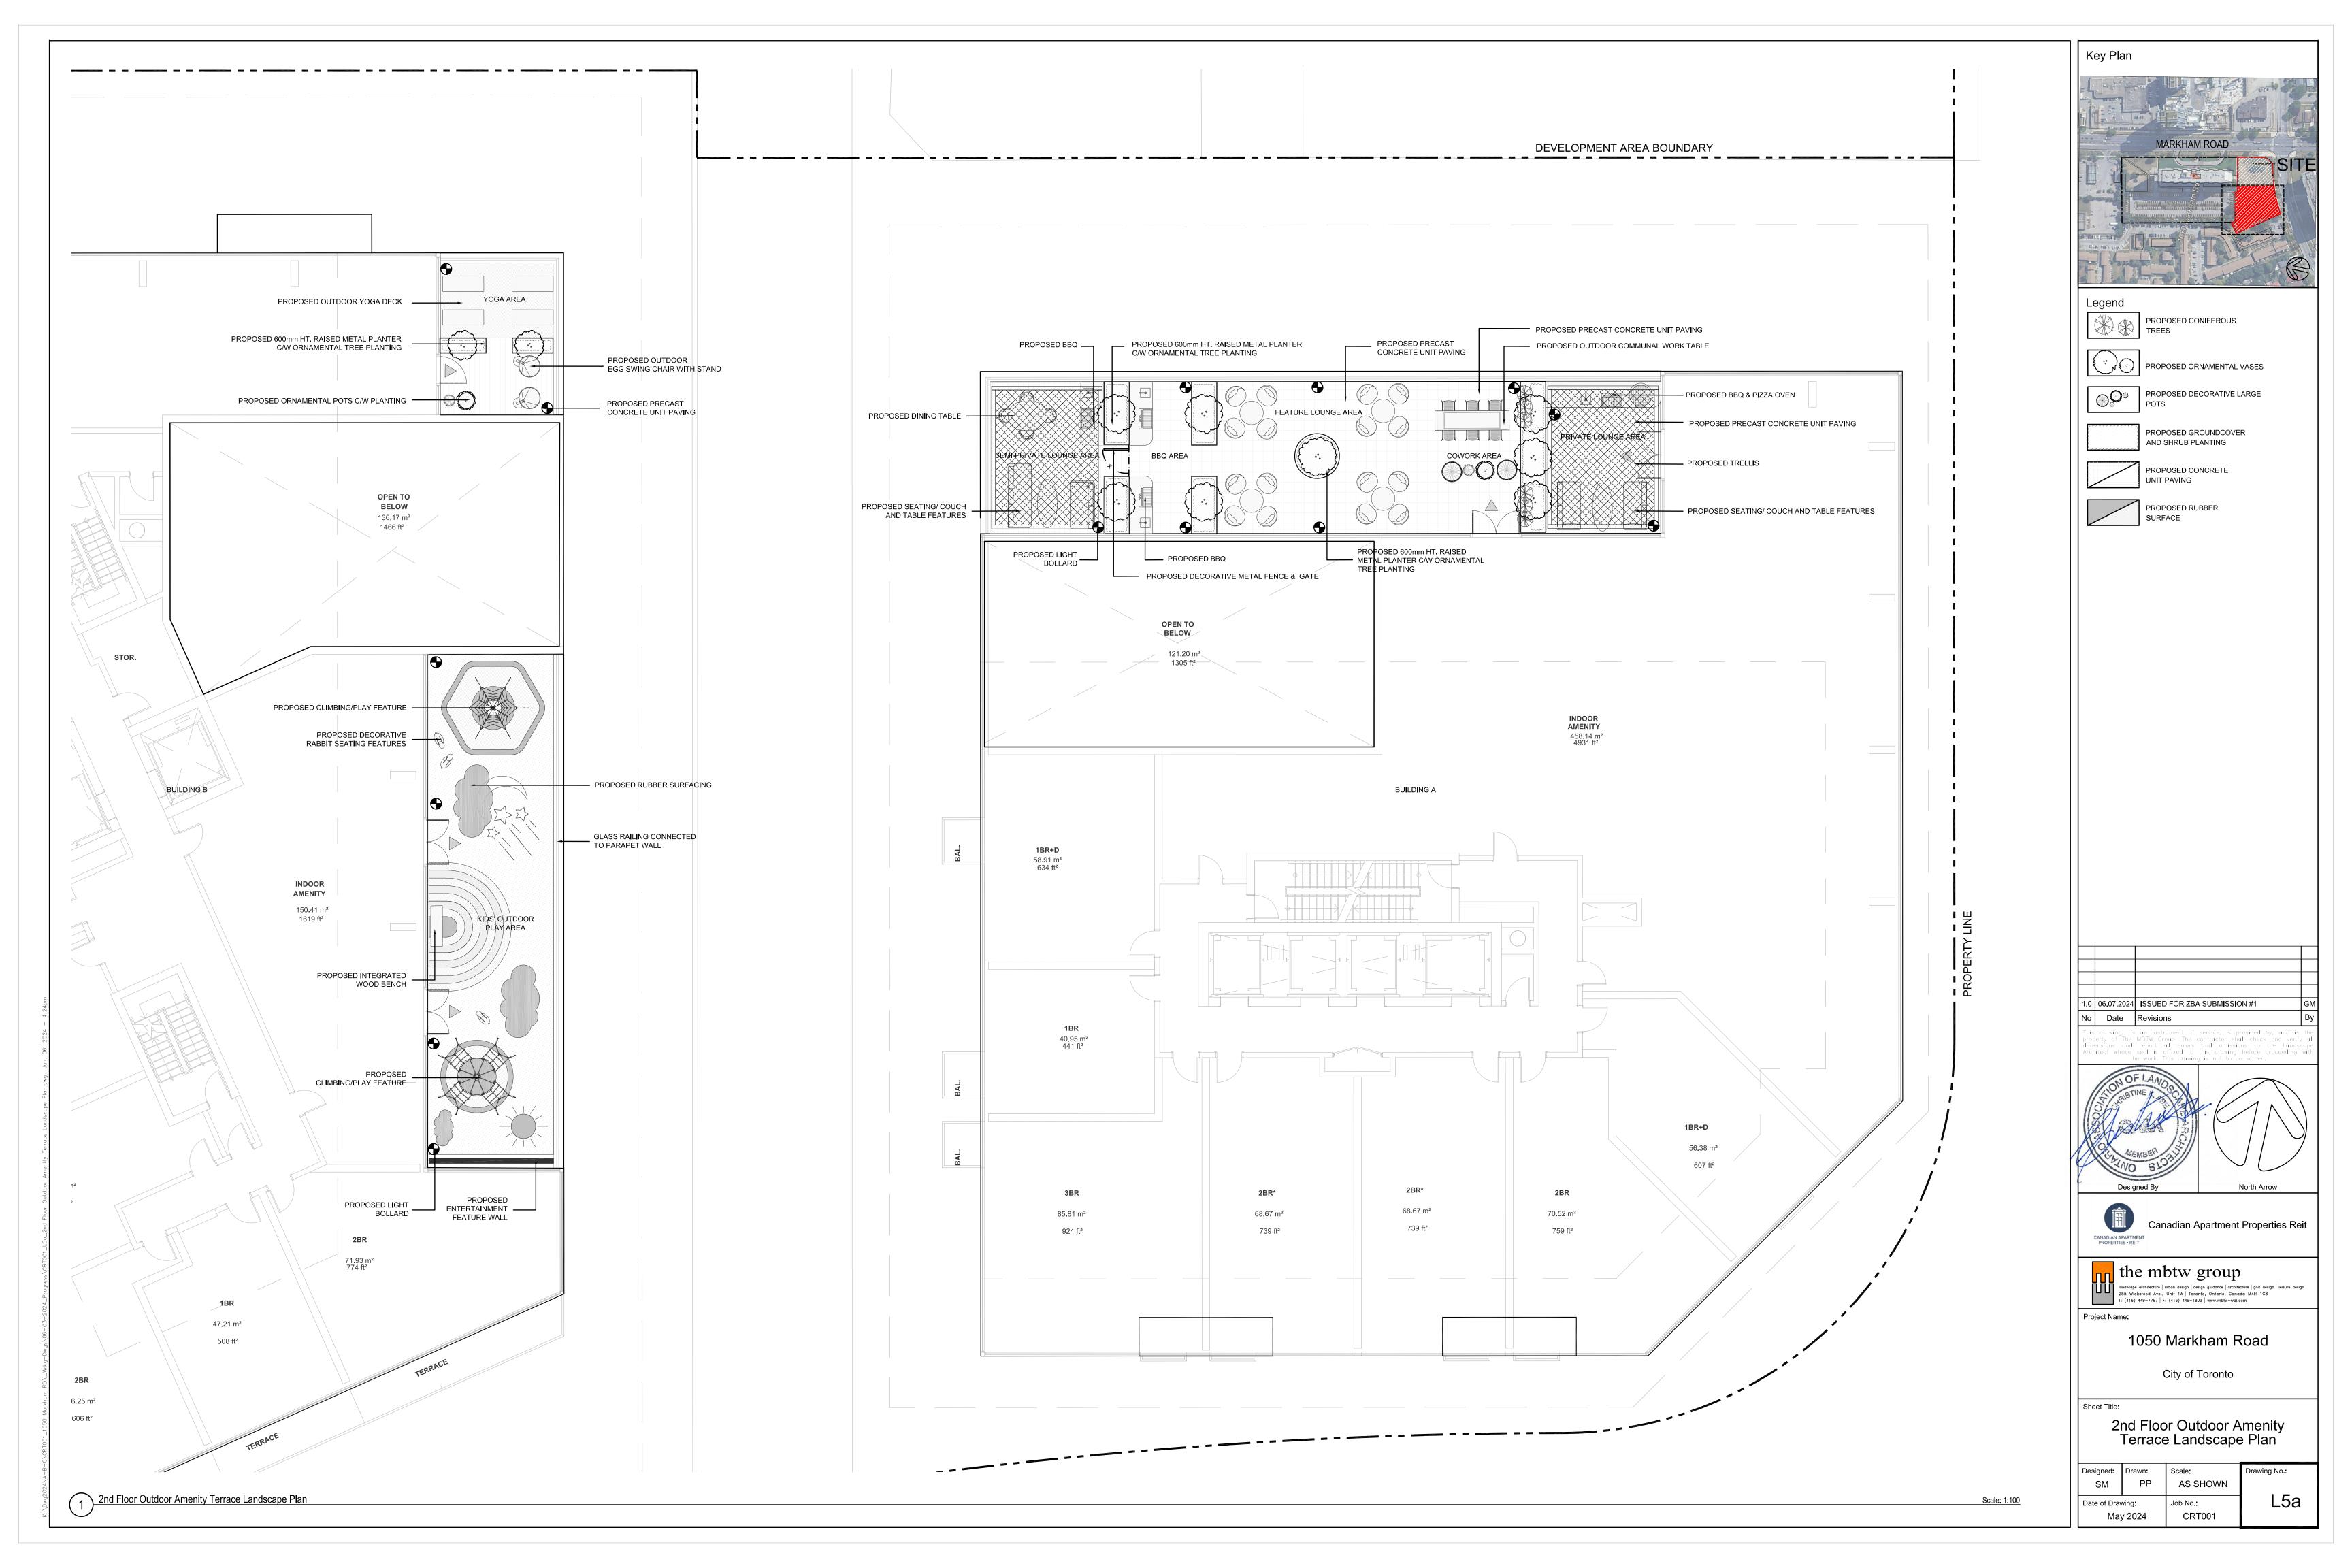

### DRAWING LIST

| _0  | Overall Site Landscape Plan                      |
|-----|--------------------------------------------------|
| _1  | TGS Soil Volume & UHI Paving Plan                |
| _1a | Ground Floor Landscape Plan                      |
| _2  | Public Utility Overlay Plan                      |
| _3  | Ground Floor Planting Plan                       |
| _4a | Ground Floor Lighting Plan & Details             |
| _5a | 2nd Floor Outdoor Amenity Terrace Landscape Plan |
| _6  | Green Roof Plan and Details                      |
| _7a | Streetscape Sections                             |
| _7b | Streetscape Sections                             |
| ГР1 | Tree Preservation Plan                           |
| ГР2 | Tree Preservation Tables, Images, and Details    |
|     |                                                  |