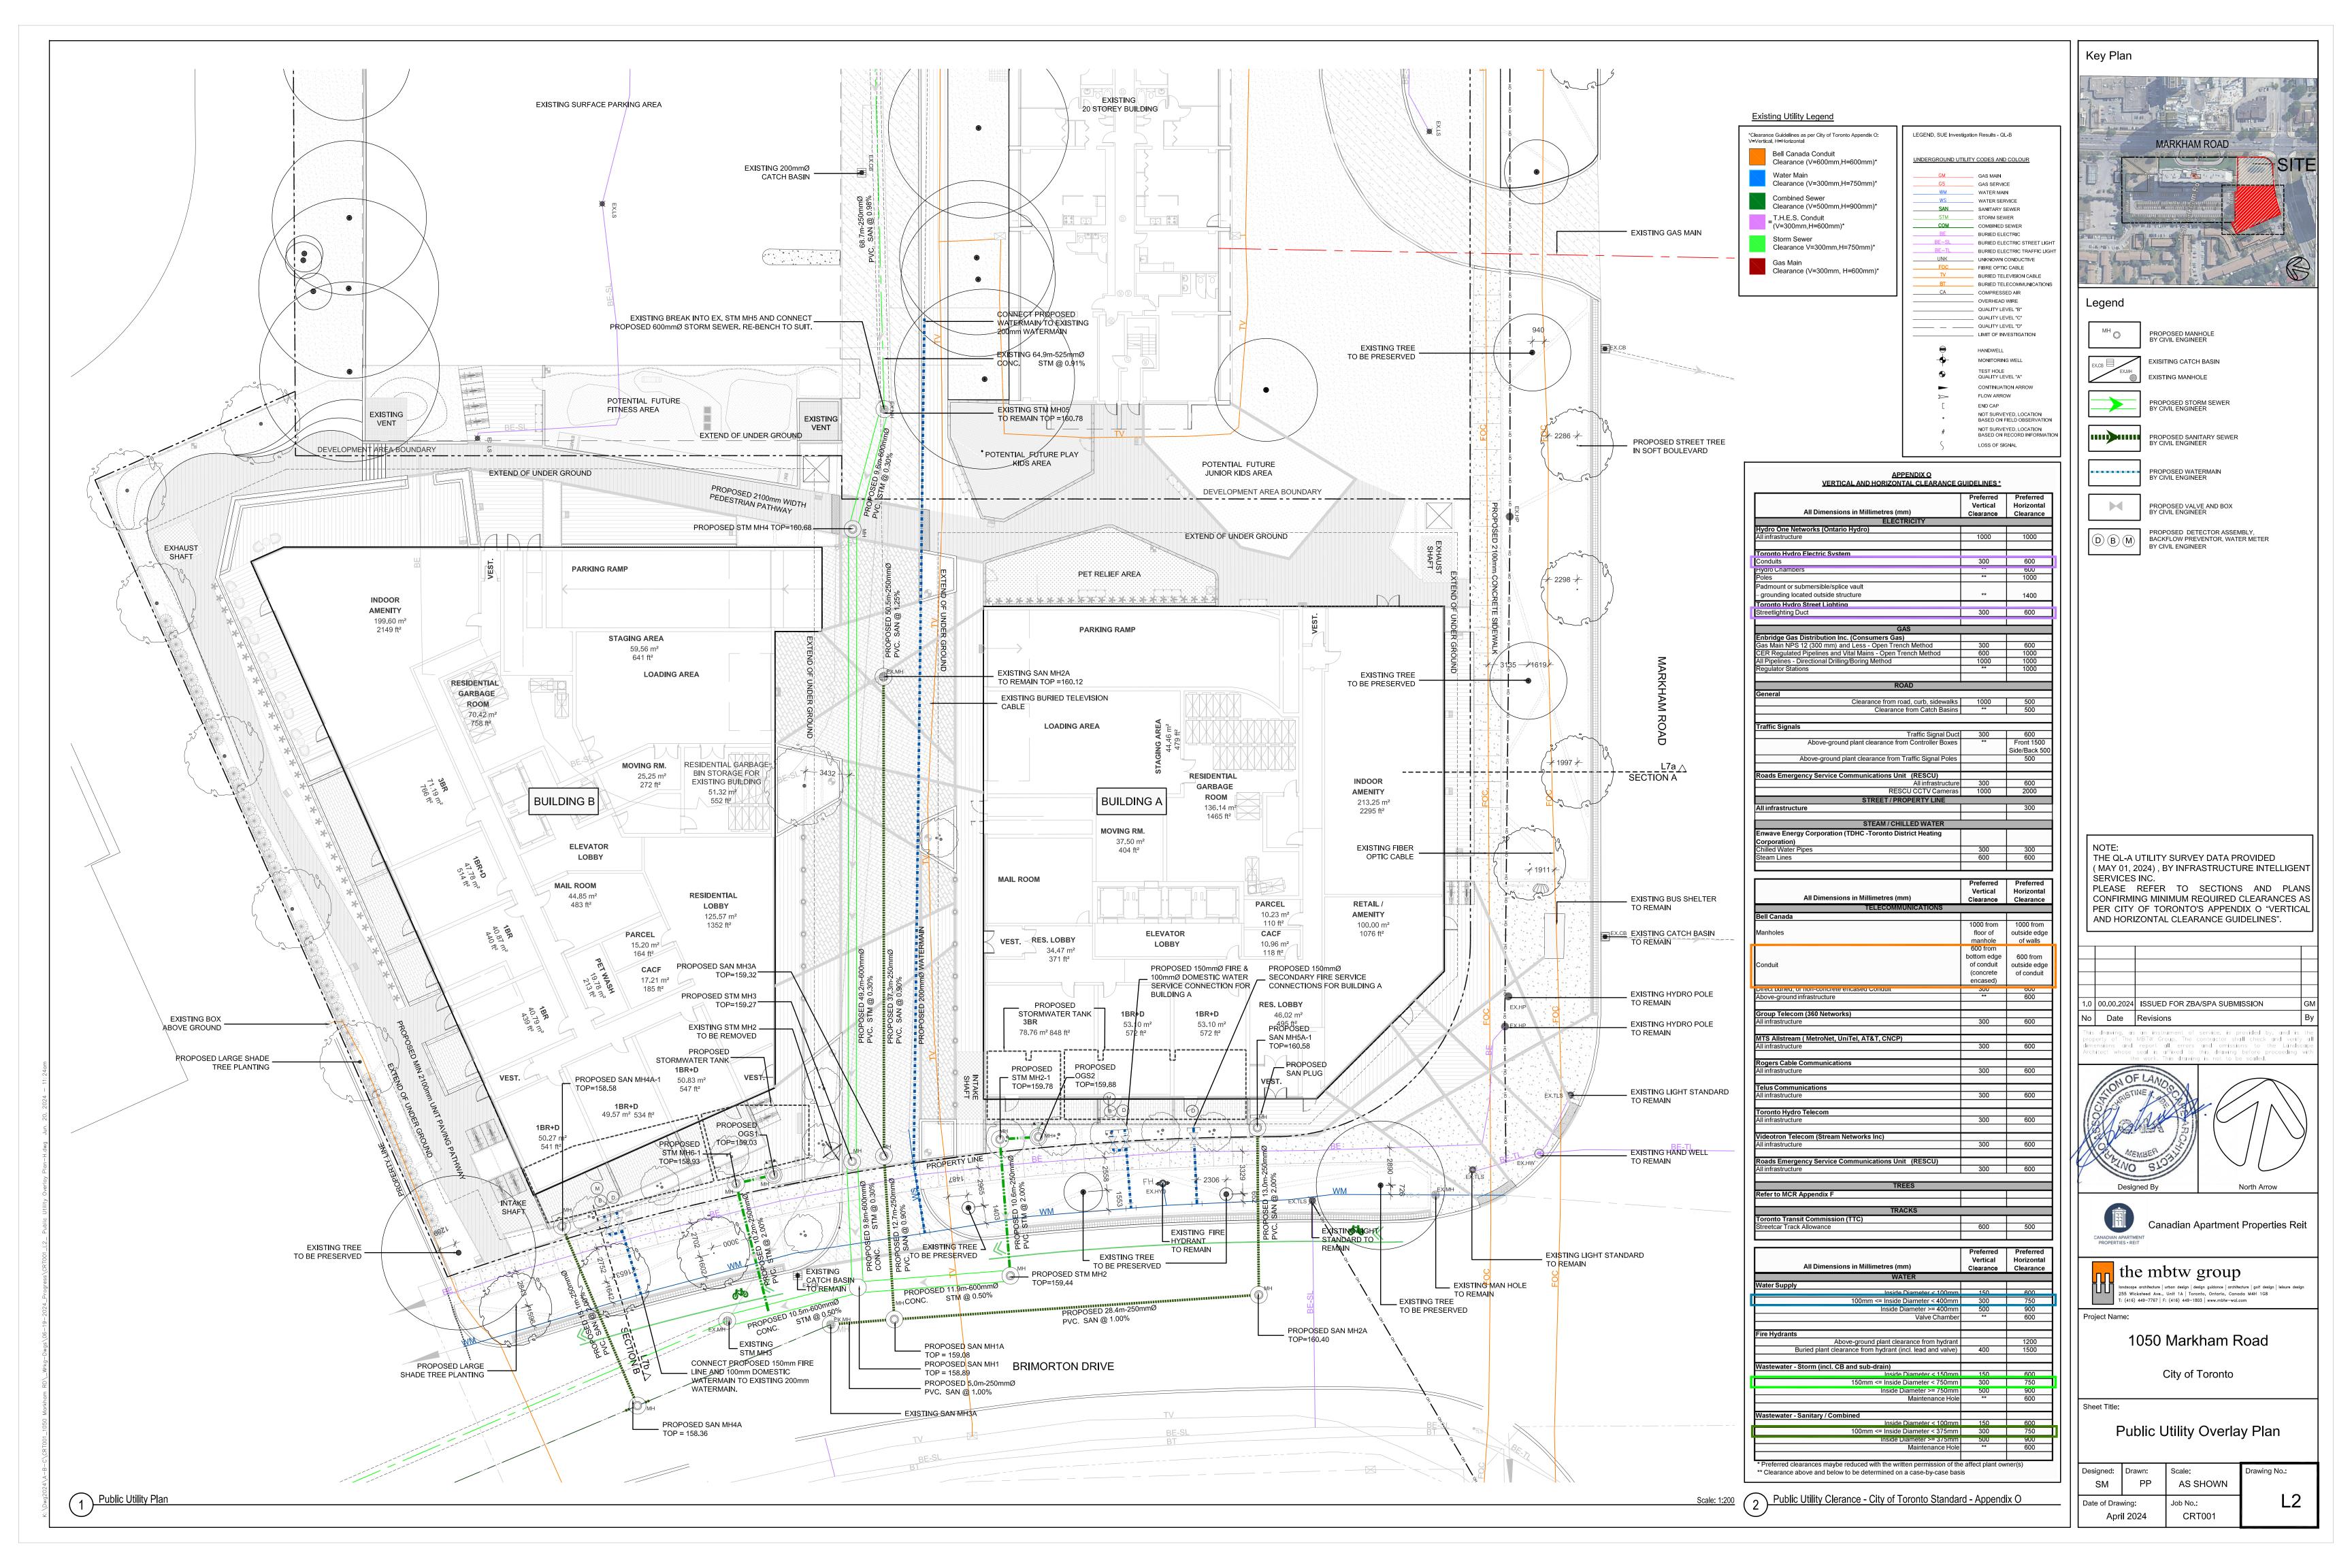

### DRAWING LIST

| _0  | Overall Site Landscape Plan                      |
|-----|--------------------------------------------------|
| _1  | TGS Soil Volume & UHI Paving Plan                |
| _1a | Ground Floor Landscape Plan                      |
| _2  | Public Utility Overlay Plan                      |
| _3  | Ground Floor Planting Plan                       |
| _4a | Ground Floor Lighting Plan & Details             |
| _5a | 2nd Floor Outdoor Amenity Terrace Landscape Plan |
| _6  | Green Roof Plan and Details                      |
| _7a | Streetscape Sections                             |
| _7b | Streetscape Sections                             |
| ГР1 | Tree Preservation Plan                           |
| ГР2 | Tree Preservation Tables, Images, and Details    |
|     |                                                  |