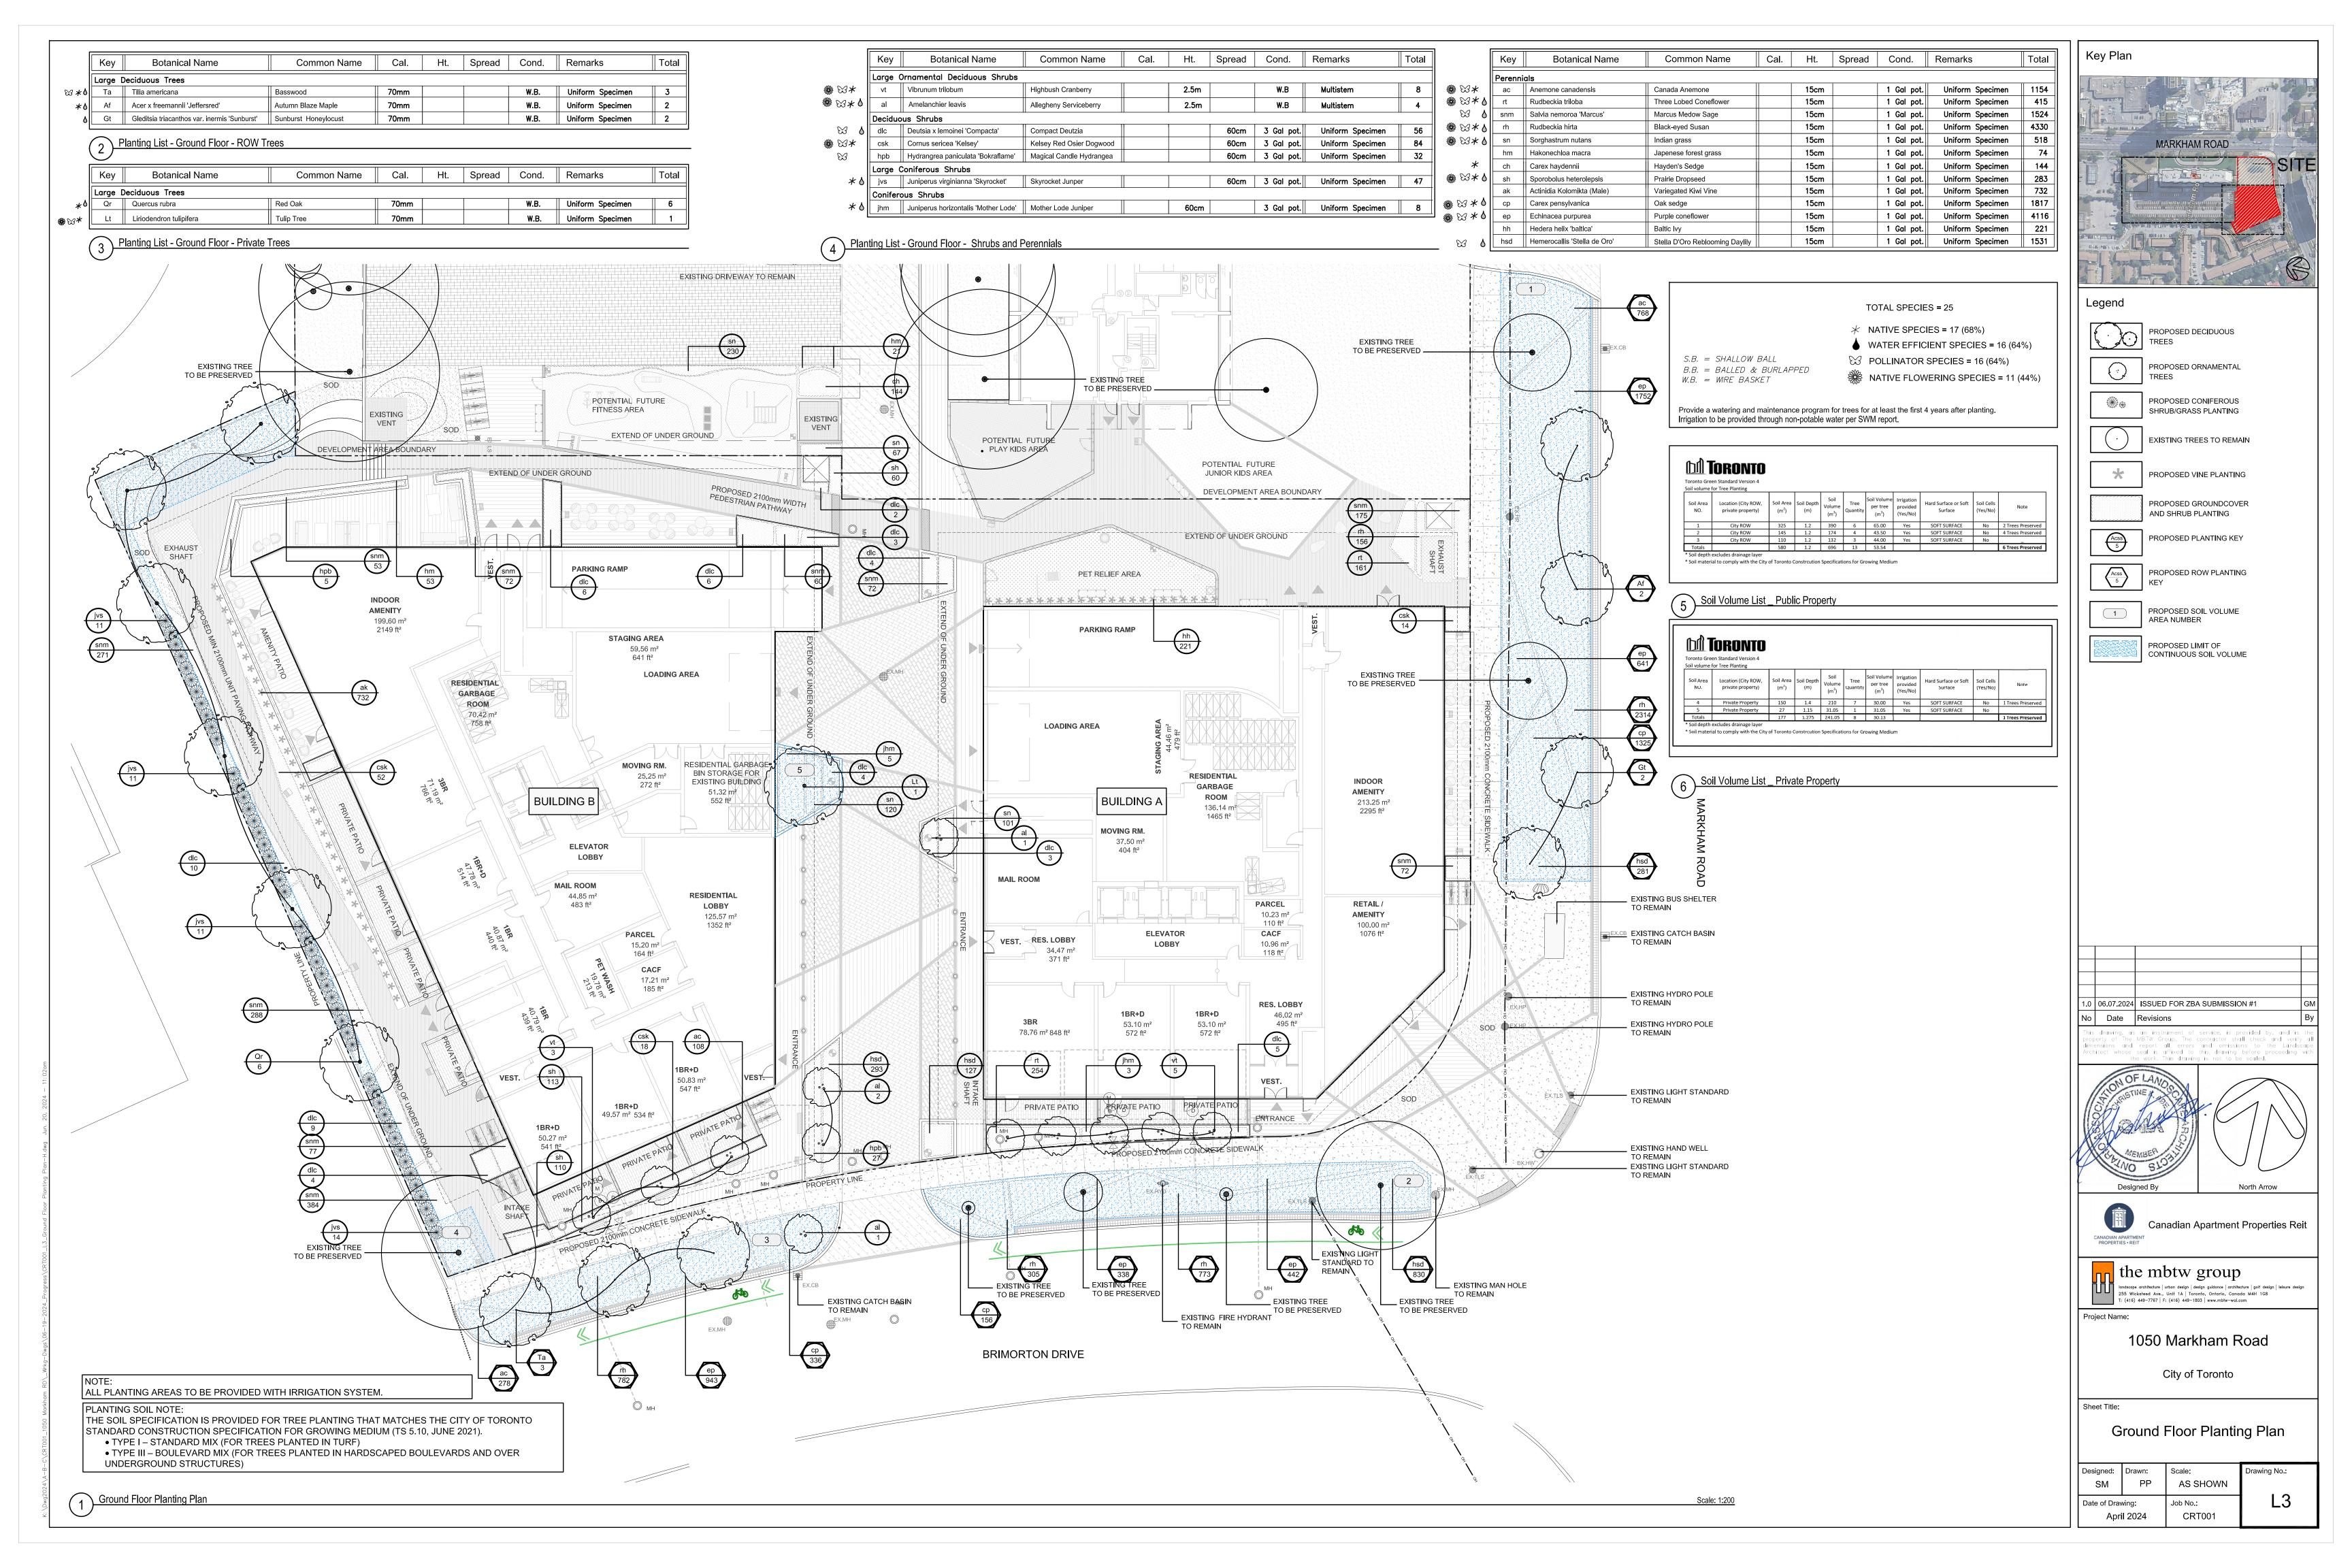

### DRAWING LIST

| _0  | Overall Site Landscape Plan                      |
|-----|--------------------------------------------------|
| _1  | TGS Soil Volume & UHI Paving Plan                |
| _1a | Ground Floor Landscape Plan                      |
| _2  | Public Utility Overlay Plan                      |
| _3  | Ground Floor Planting Plan                       |
| _4a | Ground Floor Lighting Plan & Details             |
| _5a | 2nd Floor Outdoor Amenity Terrace Landscape Plan |
| _6  | Green Roof Plan and Details                      |
| _7a | Streetscape Sections                             |
| _7b | Streetscape Sections                             |
| ГР1 | Tree Preservation Plan                           |
| ГР2 | Tree Preservation Tables, Images, and Details    |
|     |                                                  |