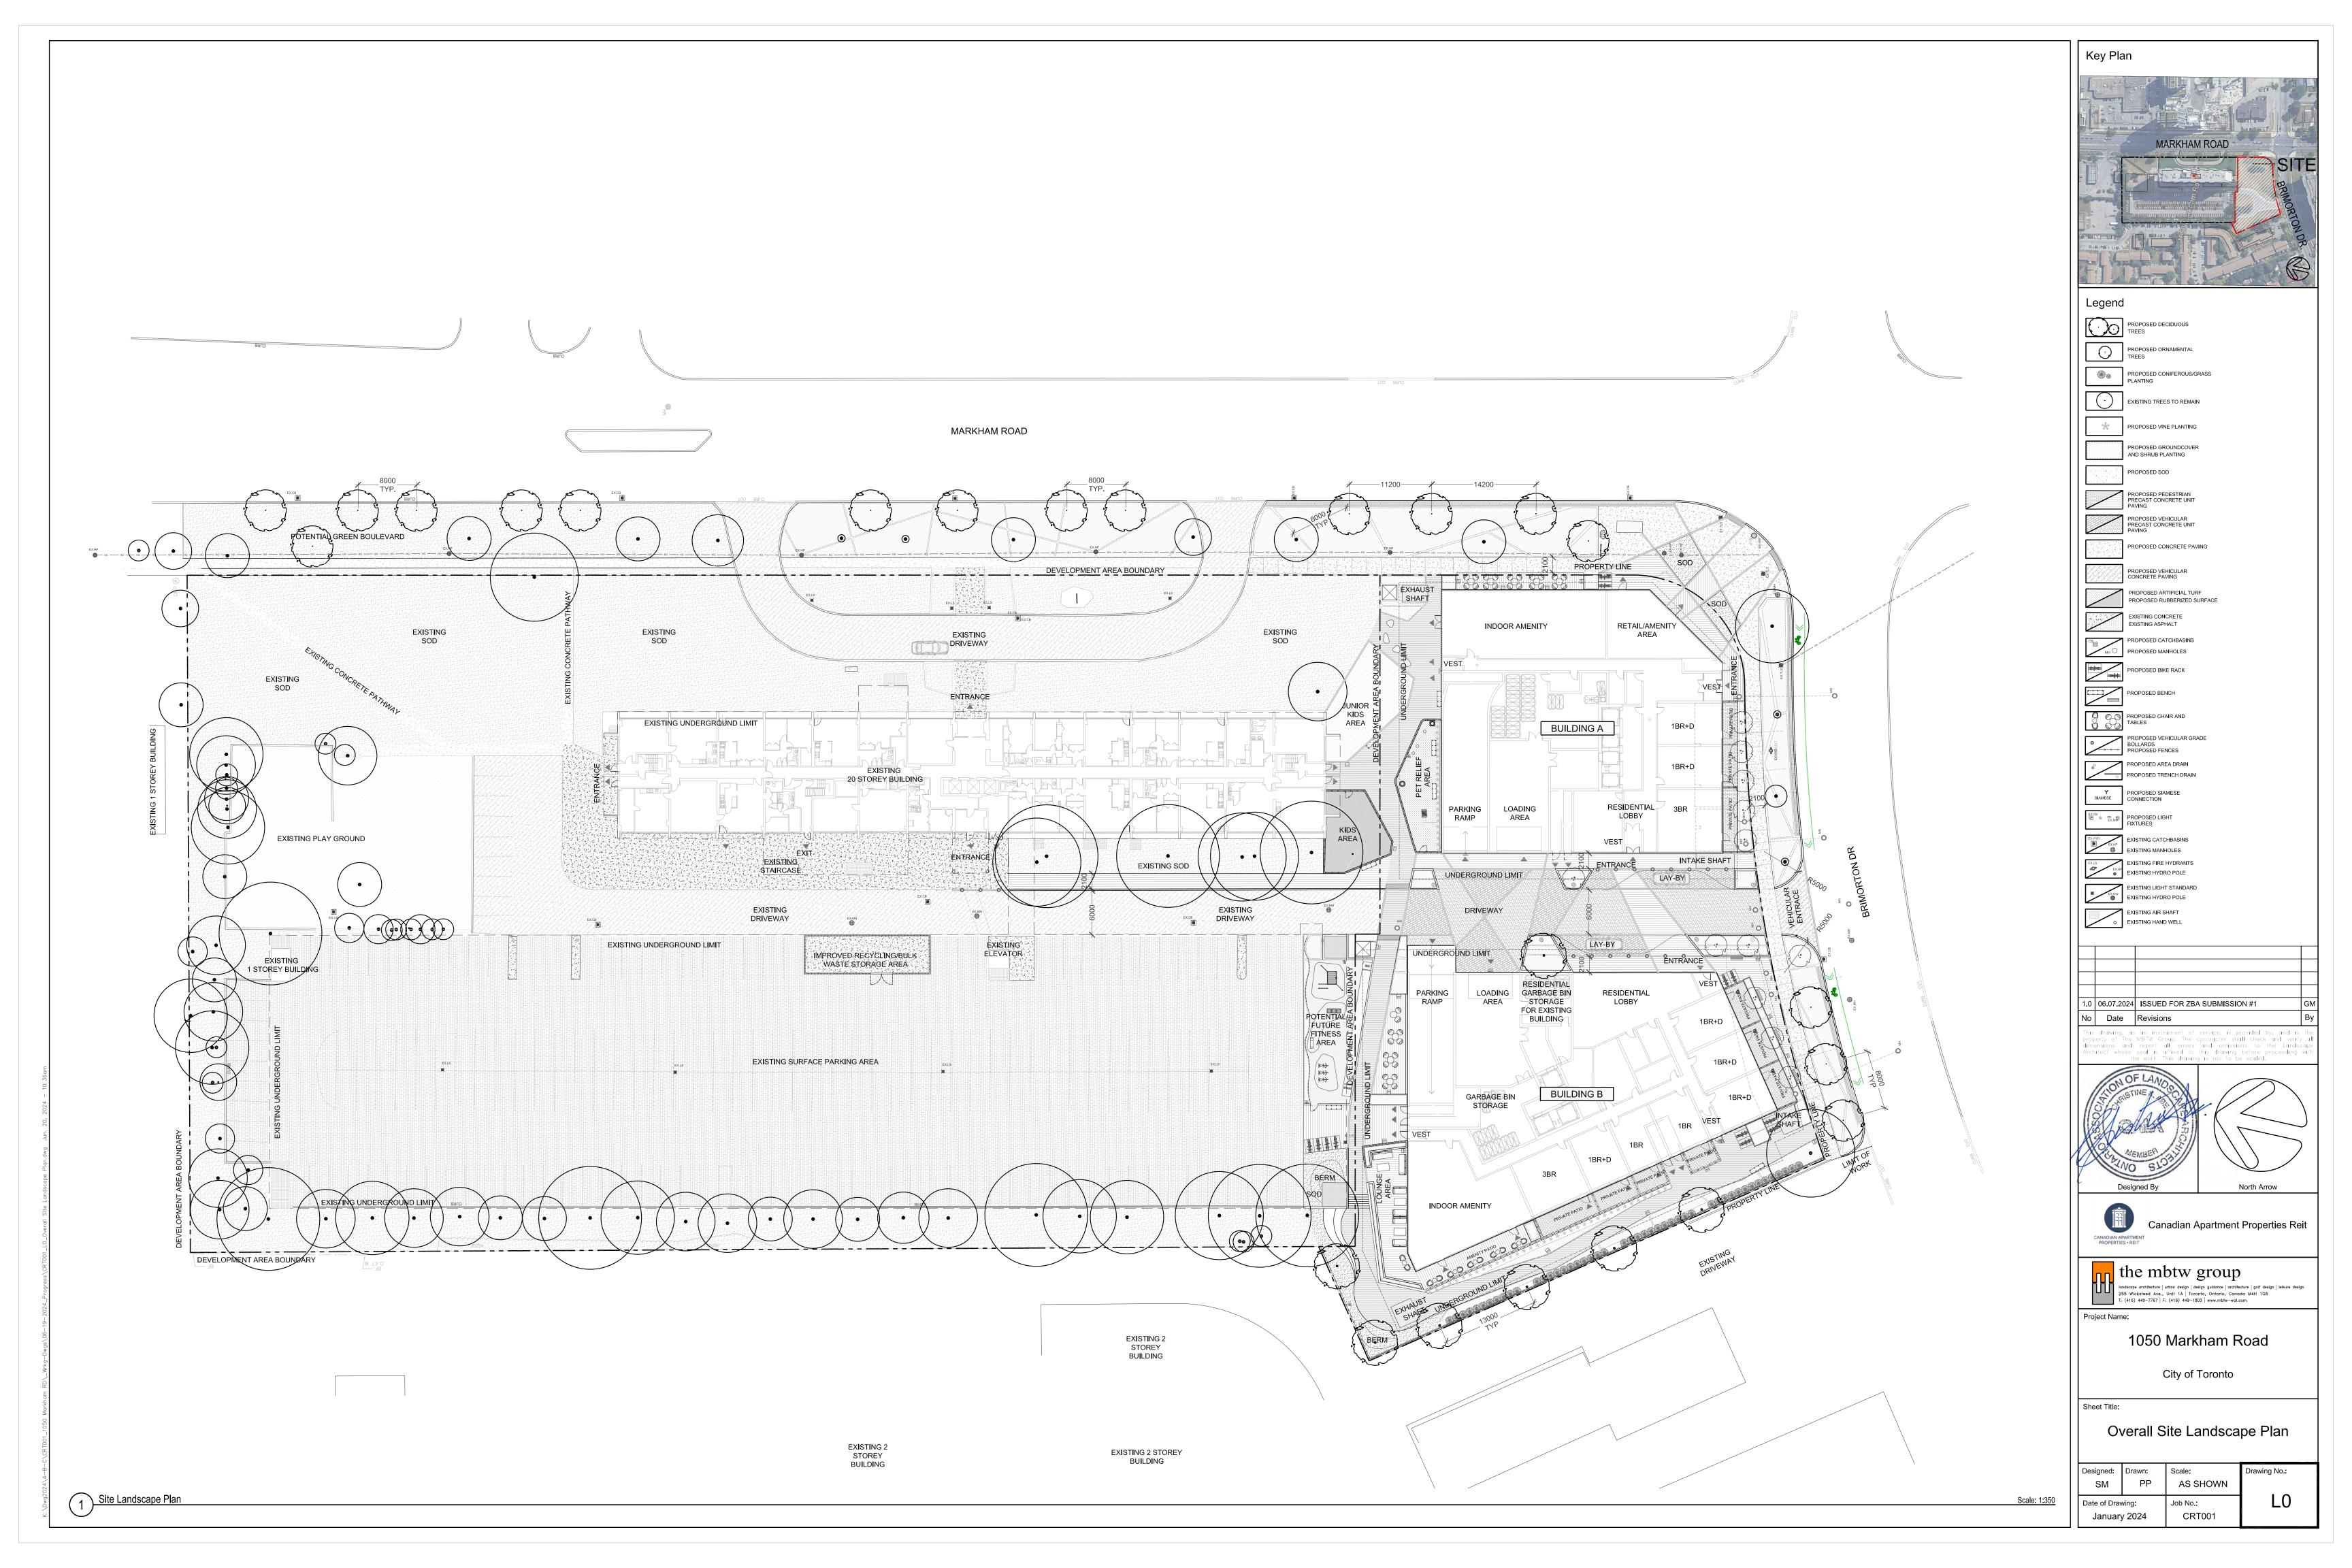

### DRAWING LIST

| _0  | Overall Site Landscape Plan                      |
|-----|--------------------------------------------------|
| _1  | TGS Soil Volume & UHI Paving Plan                |
| _1a | Ground Floor Landscape Plan                      |
| _2  | Public Utility Overlay Plan                      |
| _3  | Ground Floor Planting Plan                       |
| _4a | Ground Floor Lighting Plan & Details             |
| _5a | 2nd Floor Outdoor Amenity Terrace Landscape Plan |
| _6  | Green Roof Plan and Details                      |
| _7a | Streetscape Sections                             |
| _7b | Streetscape Sections                             |
| ГР1 | Tree Preservation Plan                           |
| ГР2 | Tree Preservation Tables, Images, and Details    |
|     |                                                  |