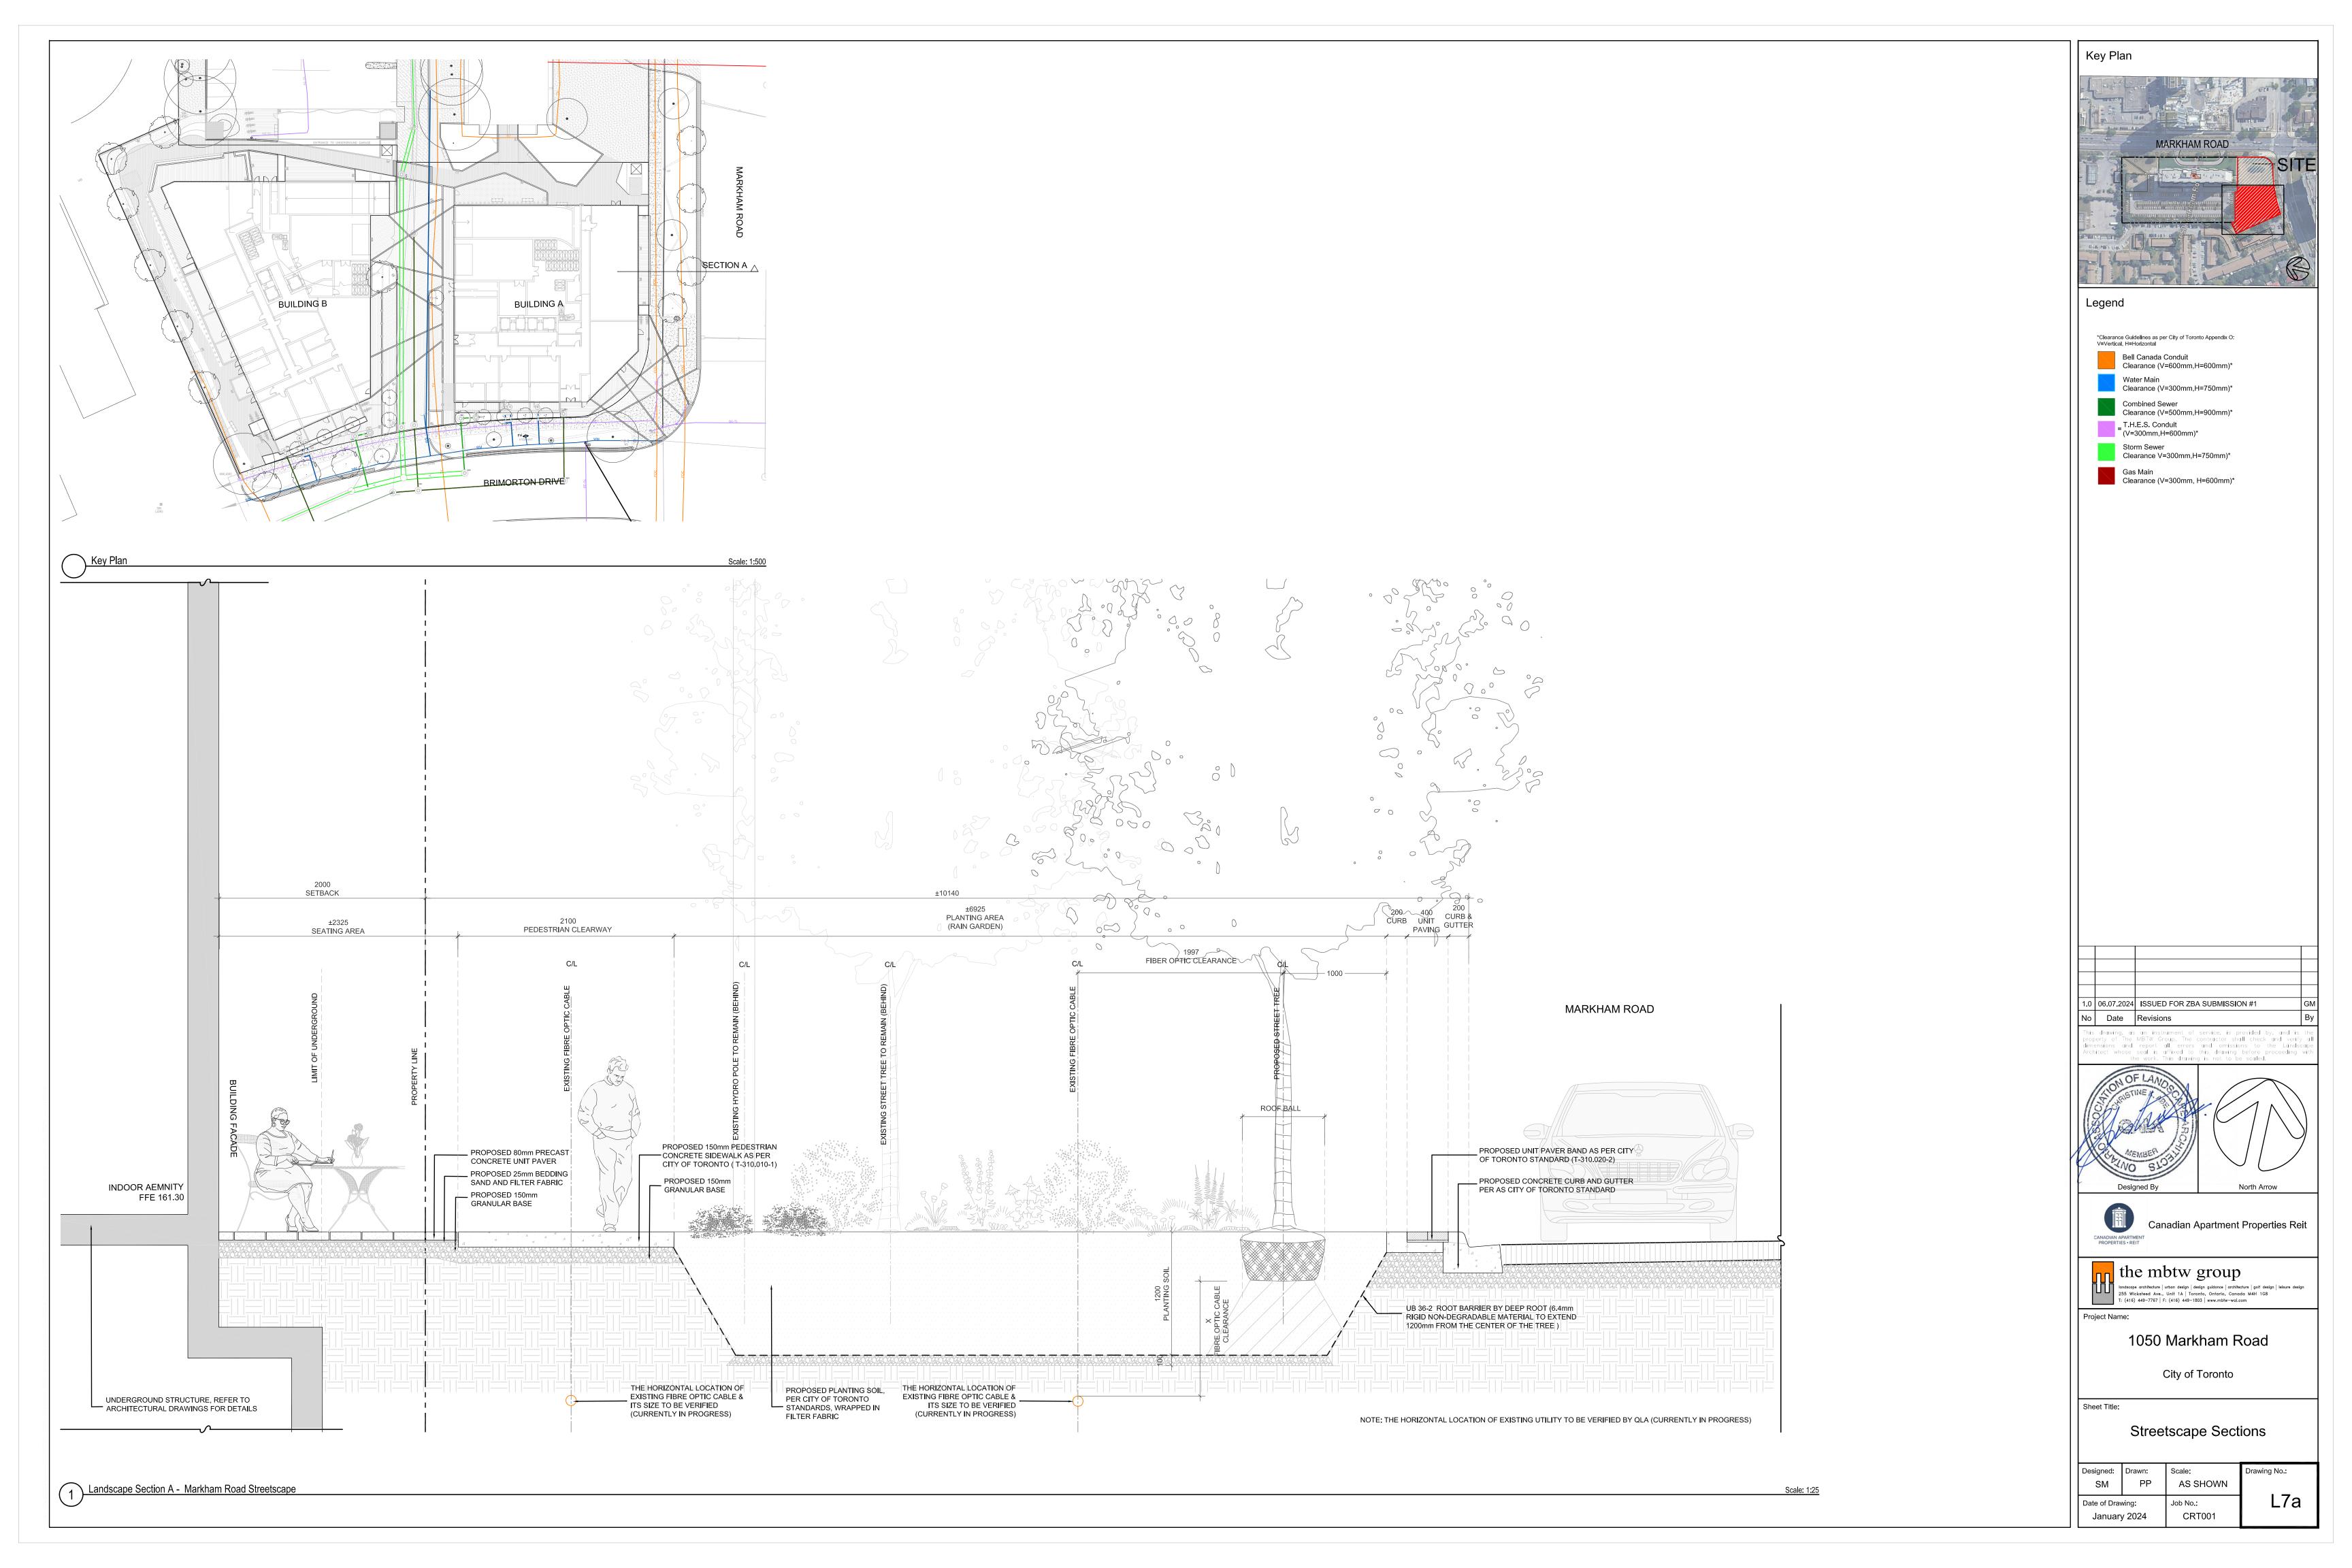

### DRAWING LIST

| _0  | Overall Site Landscape Plan                      |
|-----|--------------------------------------------------|
| _1  | TGS Soil Volume & UHI Paving Plan                |
| _1a | Ground Floor Landscape Plan                      |
| _2  | Public Utility Overlay Plan                      |
| _3  | Ground Floor Planting Plan                       |
| _4a | Ground Floor Lighting Plan & Details             |
| _5a | 2nd Floor Outdoor Amenity Terrace Landscape Plan |
| _6  | Green Roof Plan and Details                      |
| _7a | Streetscape Sections                             |
| _7b | Streetscape Sections                             |
| ГР1 | Tree Preservation Plan                           |
| ГР2 | Tree Preservation Tables, Images, and Details    |
|     |                                                  |